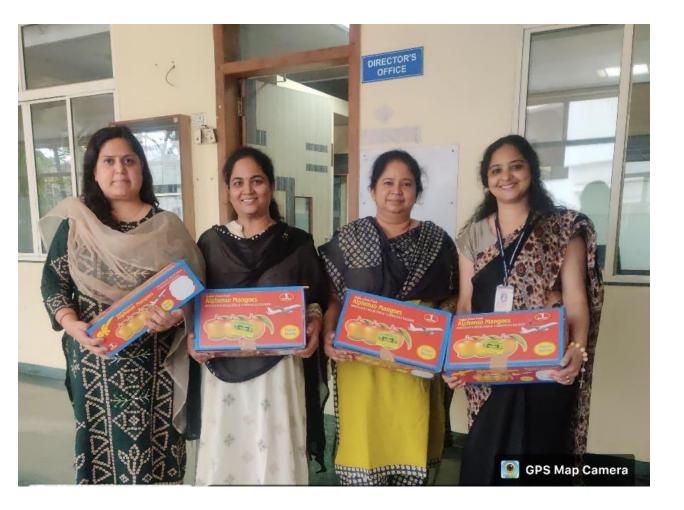

12) **Mango Distribution to Faculties** –Every year the chairman of the institute distributes mango to all the staff .