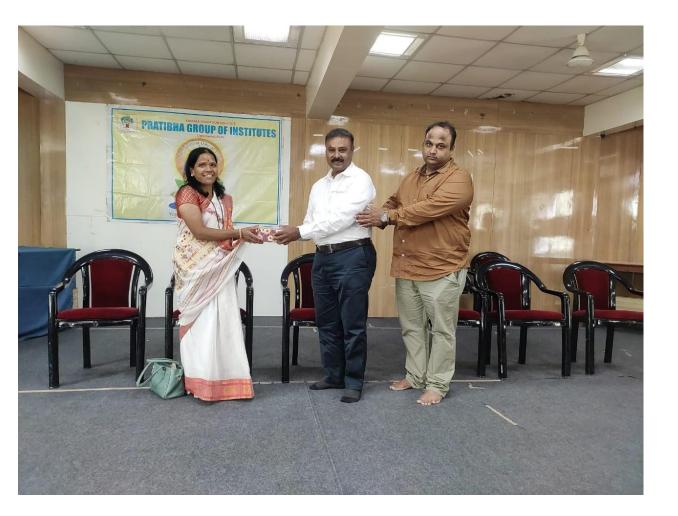

#### 8. Birthday celebration of Staff

9. Women Day Celebration-On 8<sup>th</sup> March, 2023 on account of Women's Day, a small token of love and appreciation was given to all the teaching and non-teaching staff of the institute