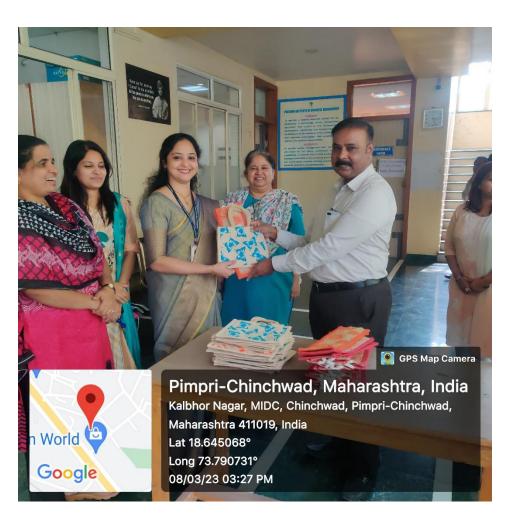

#### 8. Birthday celebration of Staff

9. Women Day Celebration-On 8<sup>th</sup> March, 2023 on account of Women's Day, a small token of love and appreciation was given to all the teaching and non-teaching staff of the institute