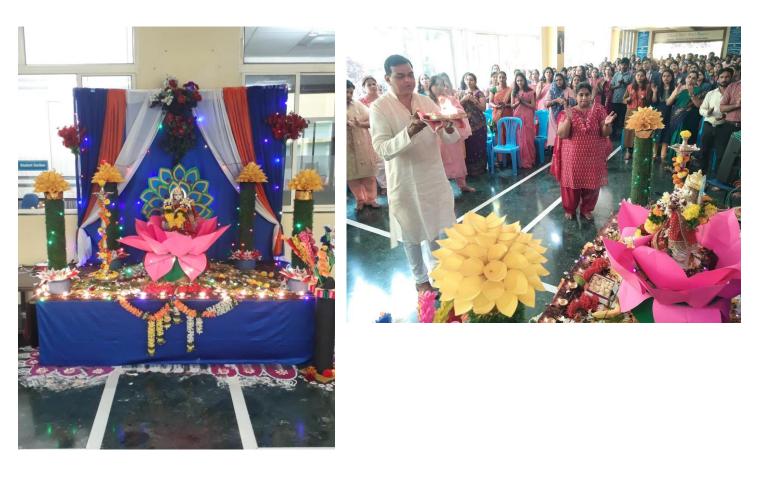

10)Dussehra Celebration – Every year Dussehra is celebrated in KES family.

**11) Diwali Celebration** –Every year whole KES family celebrates Diwali, the Festival of lights where each department of KES do various dance and cultural performances.