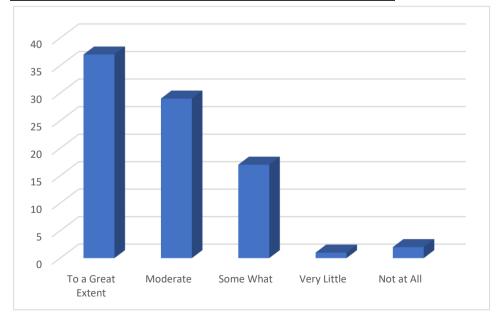

### MBA STUDENT SATISFACTION FEEDBACK FORM A.Y 2022-23

2.part from regular syllabus institute provides value-added courses and add-on courses certifications\*

| Sr. No | Particular        | Responds |  |  |  |
|--------|-------------------|----------|--|--|--|
| 1      | To a Great Extent | 167      |  |  |  |
| 2      | Moderate          | 67       |  |  |  |
| 3      | Some What         | 13       |  |  |  |
| 4      | Very Little       | 2        |  |  |  |
| 5      | Not at All        | 0        |  |  |  |