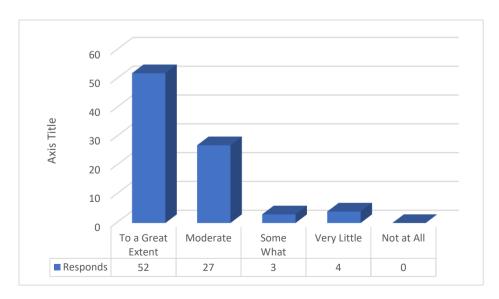

Responds

Strongly disagree

Disagree

Neutral

Agree

Strongly Agree 

| i                |                                                                                                           |                                              |                         |             |                |            |       |
|------------------|-----------------------------------------------------------------------------------------------------------|----------------------------------------------|-------------------------|-------------|----------------|------------|-------|
| 3 The            | <br>  institute has capab                                                                                 | <br>ility huilding                           | <u> </u><br>& skill onh | ancoment    | facilities lil | ze Soft Sk | -;11  |
|                  | ment, Language La                                                                                         |                                              |                         |             |                | Se soit sk | XIII  |
| Jevelop          | micht, Language La                                                                                        | ins, inc skins,                              |                         | Juting skin | iai).          |            |       |
| Sr. No           | Particular                                                                                                | Responds                                     |                         |             |                |            |       |
| 1                | To a Great Extent                                                                                         | 161                                          |                         |             |                |            |       |
|                  | Moderate                                                                                                  | 68                                           |                         |             |                |            |       |
| 3                | Some What                                                                                                 | 11                                           |                         |             |                |            |       |
| 4                | Very Little                                                                                               | 7                                            |                         |             |                |            |       |
|                  | Not at All                                                                                                | 3                                            |                         |             |                |            |       |
|                  | 180 160 140 120 100 80 60 40 20 0 To a Great Extent 1 Responds 161                                        | t Moderate                                   | <b>O22-23</b> Some What | Very Little | Not at All     |            |       |
|                  | Responds 161                                                                                              | 68                                           | 11                      | 7           | 3              |            |       |
| 4. The           | institute provides e.                                                                                     |                                              |                         |             |                | or studen  | ats.* |
|                  |                                                                                                           |                                              |                         |             |                | or studen  | nts.* |
| r. No            | institute provides e                                                                                      | ffective Perso                               | nal Counse              |             |                | or studen  | ts.*  |
| r. No<br>1<br>2  | institute provides e<br>Particular<br>Strongly disagree<br>Disagree                                       | ffective Perso Responds                      | nal Counse              |             |                | or studen  | its.* |
| r. No<br>1<br>2  | institute provides e<br>Particular<br>Strongly disagree                                                   | ffective Perso Responds                      | nal Counse              |             |                | or studen  | its.* |
| r. No 1 2 3      | institute provides e<br>Particular<br>Strongly disagree<br>Disagree                                       | ffective Perso Responds 9                    | nal Counse              |             |                | or studen  | its.* |
| 1<br>2<br>3<br>4 | institute provides e<br>Particular<br>Strongly disagree<br>Disagree<br>Neutral                            | ffective Perso Responds 9 0 25               | nal Counse              |             |                | or studen  | its.* |
| 1<br>2<br>3<br>4 | institute provides en Particular Strongly disagree Disagree Neutral Agree Strongly Agree                  | Responds  9 0 25 137 74 DENT SATISFA         | nal Counse              | lling and M | lentoring f    | or studen  | ts.*  |
| 1<br>2<br>3<br>4 | institute provides en Particular Strongly disagree Disagree Neutral Agree Strongly Agree                  | Responds  9 0 25 137 74 DENT SATISFA         | onal Counse             | lling and M | lentoring f    | or studen  | ts.*  |
| 1<br>2<br>3<br>4 | institute provides e<br>Particular<br>Strongly disagree<br>Disagree<br>Neutral<br>Agree<br>Strongly Agree | Responds  9 0 25 137 74 DENT SATISFA         | onal Counse             | lling and M | lentoring f    | or studen  | its.* |
| 1<br>2<br>3<br>4 | institute provides en Particular Strongly disagree Disagree Neutral Agree Strongly Agree MBA STUI         | Responds  9 0 25 137 74 DENT SATISFA         | onal Counse             | lling and M | lentoring f    | or studen  | tts.* |
| 1<br>2<br>3<br>4 | institute provides en Particular Strongly disagree Disagree Neutral Agree Strongly Agree  MBA STUI        | Responds  9 0 25 137 74  DENT SATISFA A.Y 20 | onal Counse             | lling and M | lentoring f    | or studen  | tts.* |