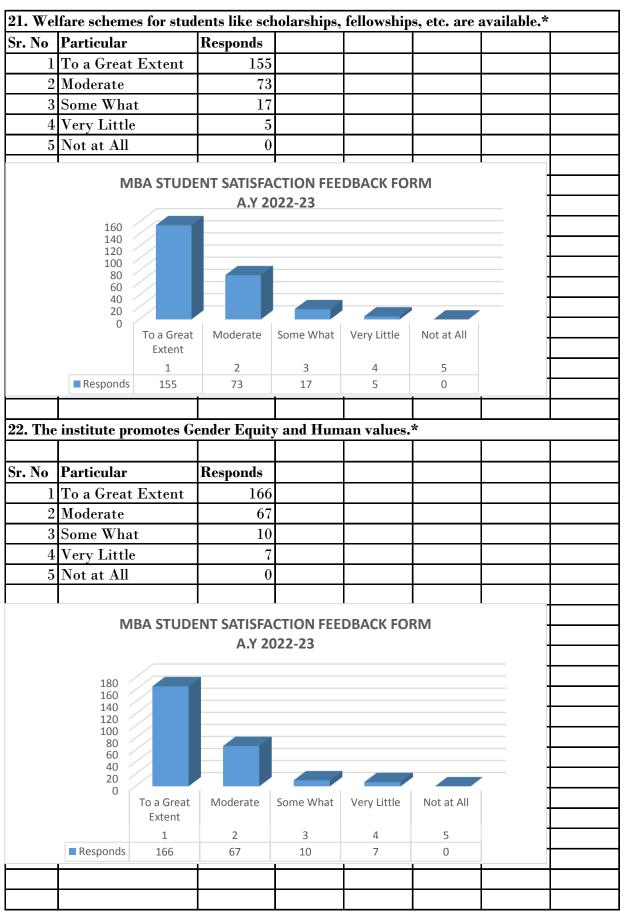

| 29. Give three observation / suggestions to improve the institution*                       |
|--------------------------------------------------------------------------------------------|
| , 30                                                                                       |
| excellent                                                                                  |
| overall all is satisfied on the student point of you .                                     |
| the teacher student interaction was great                                                  |
| INDUSTRIAL VISIT                                                                           |
| improve the student and teacher communication good study qualityTeaching process is better |
| data informed proactive . overall teaching is good and satisfied with this                 |
| more industrial visits                                                                     |
| More guest lecture                                                                         |
| More Industry visit                                                                        |
| more guest lecture                                                                         |
| Good                                                                                       |
| MORE GUEST LECTURE                                                                         |
| Improve the quality of studymore participation of studentmore co ordination with student   |
| all good<br>Good at all                                                                    |
|                                                                                            |
| more industry visit  MORE INDUSTRIAL VISIT                                                 |
| excellent                                                                                  |
| More practical knowledge                                                                   |
| more guest lecture more class roomsmore experiments                                        |
| more industrial visit                                                                      |
| GUEST LECTURE                                                                              |
| more workshops and guest lectures                                                          |
| more industry visit                                                                        |
| more lectures                                                                              |
| more guest lectures                                                                        |
| INDUSTRIAL VISIT                                                                           |
| actual presentation of conceptmore lectures less student and teachers interaction          |
| Good                                                                                       |
| more industrial visit                                                                      |
| all good                                                                                   |
| good                                                                                       |
| GUEST LECTURE                                                                              |
| Good no improvement                                                                        |
| more guest lectures                                                                        |
| INDUSTRIAL VISIT                                                                           |
| more guest lecturemore student interaction industrial visit                                |
| Good                                                                                       |
| all excellent                                                                              |
| great student and teachers interaction                                                     |
| Very good GUEST LECTURE                                                                    |
| good teaching and environmentmore workshops should be kept                                 |
| Good teaching and environment                                                              |
| more lectures                                                                              |
|                                                                                            |

OF B

| A A D D C W D D W D W D W D W D W D W D W D                                      |
|----------------------------------------------------------------------------------|
| MORE WORKSHOPS                                                                   |
| excellent                                                                        |
| more interaction of studentmore guest lecture more exposure to industries        |
| good teaching staff                                                              |
| all good                                                                         |
| all good                                                                         |
| Good staff                                                                       |
| Good staff                                                                       |
| INDUSTRIAL VISIT                                                                 |
| more industrial visit                                                            |
| Good environment                                                                 |
| more guest lectures                                                              |
| INDUSTRIAL VISIT                                                                 |
| Overall good                                                                     |
| good teaching faculty                                                            |
| good teaching ractify good teaching staff and no suggestion                      |
| MORE WORKSHOPS                                                                   |
| more industrial visit                                                            |
|                                                                                  |
| More guest lectures required  INDUSTRIAL VISIT                                   |
| INDUSTRIAL VISIT  excellent                                                      |
|                                                                                  |
| more guest lecturemore industrial visitimprove student and teacher rtelationship |
| all good                                                                         |
| all good                                                                         |
| all good                                                                         |
| good                                                                             |
| More guest lectures required                                                     |
| WORKSHOPS MORE                                                                   |
| all good                                                                         |
| more guest lecturemore industrial visitless student and teacher interaction      |
| good                                                                             |
| More cleaned washrooms required                                                  |
| more guest lectures                                                              |
| more guest lectures                                                              |
| INDUSTRIAL VISIT                                                                 |
| more lectures                                                                    |
| Good                                                                             |
| More guest lectures required                                                     |
| all good                                                                         |
| INDUSTRIAL VISIT                                                                 |
| More cleaned washrooms required                                                  |
| Good teaching                                                                    |
| more lectures                                                                    |
| more lectures                                                                    |
| Good                                                                             |
| nothing                                                                          |
| MORE WORKSHOPS                                                                   |
| MORE WORKSHOLD                                                                   |