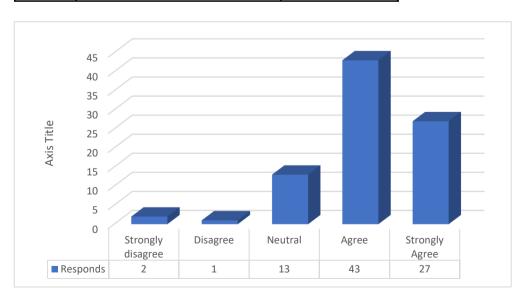

1

5

0

| Particular                                                                             |                                                                                                                                                                                                                                                                                                                                                                                                                                                                                                                                                                                                                                                                                                                                                                                                                                                                                                                                                                                                                                                                                                                                                                                                                                                                                                                                                                                                                                                                                                                                                                                                                                                                                                                                                                                                                                                                                                                                                                                                                                                                                                                                | ality of teach<br>Responds                   |                                                                                      |                            |                                 |         |
|----------------------------------------------------------------------------------------|--------------------------------------------------------------------------------------------------------------------------------------------------------------------------------------------------------------------------------------------------------------------------------------------------------------------------------------------------------------------------------------------------------------------------------------------------------------------------------------------------------------------------------------------------------------------------------------------------------------------------------------------------------------------------------------------------------------------------------------------------------------------------------------------------------------------------------------------------------------------------------------------------------------------------------------------------------------------------------------------------------------------------------------------------------------------------------------------------------------------------------------------------------------------------------------------------------------------------------------------------------------------------------------------------------------------------------------------------------------------------------------------------------------------------------------------------------------------------------------------------------------------------------------------------------------------------------------------------------------------------------------------------------------------------------------------------------------------------------------------------------------------------------------------------------------------------------------------------------------------------------------------------------------------------------------------------------------------------------------------------------------------------------------------------------------------------------------------------------------------------------|----------------------------------------------|--------------------------------------------------------------------------------------|----------------------------|---------------------------------|---------|
| trongly o                                                                              | disagree                                                                                                                                                                                                                                                                                                                                                                                                                                                                                                                                                                                                                                                                                                                                                                                                                                                                                                                                                                                                                                                                                                                                                                                                                                                                                                                                                                                                                                                                                                                                                                                                                                                                                                                                                                                                                                                                                                                                                                                                                                                                                                                       | 14                                           | 1                                                                                    |                            |                                 |         |
| isagree                                                                                |                                                                                                                                                                                                                                                                                                                                                                                                                                                                                                                                                                                                                                                                                                                                                                                                                                                                                                                                                                                                                                                                                                                                                                                                                                                                                                                                                                                                                                                                                                                                                                                                                                                                                                                                                                                                                                                                                                                                                                                                                                                                                                                                | 0                                            |                                                                                      |                            |                                 |         |
| leutral                                                                                |                                                                                                                                                                                                                                                                                                                                                                                                                                                                                                                                                                                                                                                                                                                                                                                                                                                                                                                                                                                                                                                                                                                                                                                                                                                                                                                                                                                                                                                                                                                                                                                                                                                                                                                                                                                                                                                                                                                                                                                                                                                                                                                                | 24                                           | 1                                                                                    |                            |                                 |         |
| Agree                                                                                  |                                                                                                                                                                                                                                                                                                                                                                                                                                                                                                                                                                                                                                                                                                                                                                                                                                                                                                                                                                                                                                                                                                                                                                                                                                                                                                                                                                                                                                                                                                                                                                                                                                                                                                                                                                                                                                                                                                                                                                                                                                                                                                                                | 118                                          |                                                                                      |                            |                                 |         |
| Strongly .                                                                             | Agree                                                                                                                                                                                                                                                                                                                                                                                                                                                                                                                                                                                                                                                                                                                                                                                                                                                                                                                                                                                                                                                                                                                                                                                                                                                                                                                                                                                                                                                                                                                                                                                                                                                                                                                                                                                                                                                                                                                                                                                                                                                                                                                          | 92                                           |                                                                                      |                            |                                 |         |
| 120<br>100                                                                             | MBA STUD                                                                                                                                                                                                                                                                                                                                                                                                                                                                                                                                                                                                                                                                                                                                                                                                                                                                                                                                                                                                                                                                                                                                                                                                                                                                                                                                                                                                                                                                                                                                                                                                                                                                                                                                                                                                                                                                                                                                                                                                                                                                                                                       | ENT SATISFA<br>A.Y 2                         | ACTION FE<br>022-23                                                                  | EDBACK F                   | ORM                             |         |
| 80<br>60<br>40<br>20<br>0                                                              |                                                                                                                                                                                                                                                                                                                                                                                                                                                                                                                                                                                                                                                                                                                                                                                                                                                                                                                                                                                                                                                                                                                                                                                                                                                                                                                                                                                                                                                                                                                                                                                                                                                                                                                                                                                                                                                                                                                                                                                                                                                                                                                                |                                              |                                                                                      |                            |                                 |         |
|                                                                                        | Strongly disagree                                                                                                                                                                                                                                                                                                                                                                                                                                                                                                                                                                                                                                                                                                                                                                                                                                                                                                                                                                                                                                                                                                                                                                                                                                                                                                                                                                                                                                                                                                                                                                                                                                                                                                                                                                                                                                                                                                                                                                                                                                                                                                              | Disagree                                     | Neutral                                                                              | Agree                      | Strongly<br>Agree               |         |
|                                                                                        | uisagree<br>1                                                                                                                                                                                                                                                                                                                                                                                                                                                                                                                                                                                                                                                                                                                                                                                                                                                                                                                                                                                                                                                                                                                                                                                                                                                                                                                                                                                                                                                                                                                                                                                                                                                                                                                                                                                                                                                                                                                                                                                                                                                                                                                  | 2                                            | 3                                                                                    | 4                          | Agree 5                         |         |
|                                                                                        |                                                                                                                                                                                                                                                                                                                                                                                                                                                                                                                                                                                                                                                                                                                                                                                                                                                                                                                                                                                                                                                                                                                                                                                                                                                                                                                                                                                                                                                                                                                                                                                                                                                                                                                                                                                                                                                                                                                                                                                                                                                                                                                                |                                              |                                                                                      |                            |                                 |         |
|                                                                                        | fers curric                                                                                                                                                                                                                                                                                                                                                                                                                                                                                                                                                                                                                                                                                                                                                                                                                                                                                                                                                                                                                                                                                                                                                                                                                                                                                                                                                                                                                                                                                                                                                                                                                                                                                                                                                                                                                                                                                                                                                                                                                                                                                                                    | o<br>ular/ extra c<br>empetition, s          |                                                                                      |                            |                                 | llegiat |
| nstitute of<br>non, busin<br>Particular                                                | fers currice                                                                                                                                                                                                                                                                                                                                                                                                                                                                                                                                                                                                                                                                                                                                                                                                                                                                                                                                                                                                                                                                                                                                                                                                                                                                                                                                                                                                                                                                                                                                                                                                                                                                                                                                                                                                                                                                                                                                                                                                                                                                                                                   | ular/ extra competition, s                   | urricular aports and                                                                 | activities l               | <br>ike interco                 | llegiat |
| nstitute of<br>non, busin<br>Particular<br>Strongly                                    | fers currice                                                                                                                                                                                                                                                                                                                                                                                                                                                                                                                                                                                                                                                                                                                                                                                                                                                                                                                                                                                                                                                                                                                                                                                                                                                                                                                                                                                                                                                                                                                                                                                                                                                                                                                                                                                                                                                                                                                                                                                                                                                                                                                   | ular/ extra competition, s Responds          | urricular a                                                                          | activities l               | <br>ike interco                 | llegiat |
| nstitute of<br>non, busin<br>Particular<br>Strongly of<br>Disagree                     | fers currice                                                                                                                                                                                                                                                                                                                                                                                                                                                                                                                                                                                                                                                                                                                                                                                                                                                                                                                                                                                                                                                                                                                                                                                                                                                                                                                                                                                                                                                                                                                                                                                                                                                                                                                                                                                                                                                                                                                                                                                                                                                                                                                   | ular/ extra competition, s Responds          | urricular aports and                                                                 | activities l               | <br>ike interco                 | llegiat |
| nstitute of<br>non, busin<br>Particular<br>Strongly of<br>Disagree<br>Neutral          | fers currice                                                                                                                                                                                                                                                                                                                                                                                                                                                                                                                                                                                                                                                                                                                                                                                                                                                                                                                                                                                                                                                                                                                                                                                                                                                                                                                                                                                                                                                                                                                                                                                                                                                                                                                                                                                                                                                                                                                                                                                                                                                                                                                   | Responds  11  22                             | urricular a                                                                          | activities l               | <br>ike interco                 | llegiat |
| nstitute of<br>non, busin<br>Particular<br>Strongly of<br>Disagree<br>Neutral<br>Agree | fers currice<br>ess plan co<br>disagree                                                                                                                                                                                                                                                                                                                                                                                                                                                                                                                                                                                                                                                                                                                                                                                                                                                                                                                                                                                                                                                                                                                                                                                                                                                                                                                                                                                                                                                                                                                                                                                                                                                                                                                                                                                                                                                                                                                                                                                                                                                                                        | Responds  11 0 22                            | urricular a                                                                          | activities l               | <br>ike interco                 | llegiat |
| Particular<br>Strongly of<br>Disagree<br>Neutral<br>Agree                              | fers currice ess plan co disagree Agree                                                                                                                                                                                                                                                                                                                                                                                                                                                                                                                                                                                                                                                                                                                                                                                                                                                                                                                                                                                                                                                                                                                                                                                                                                                                                                                                                                                                                                                                                                                                                                                                                                                                                                                                                                                                                                                                                                                                                                                                                                                                                        | Responds  11 00 22 101 108                   | urricular a                                                                          | activities l<br>cultural e | ike interco                     | llegiat |
| Particular<br>Strongly of<br>Disagree<br>Neutral<br>Agree                              | fers currice ess plan co disagree Agree                                                                                                                                                                                                                                                                                                                                                                                                                                                                                                                                                                                                                                                                                                                                                                                                                                                                                                                                                                                                                                                                                                                                                                                                                                                                                                                                                                                                                                                                                                                                                                                                                                                                                                                                                                                                                                                                                                                                                                                                                                                                                        | Responds  11 00 22 101 108                   | urricular and                                                                        | activities l<br>cultural e | ike interco                     | llegiat |
| Particular Strongly of Disagree Neutral Agree Strongly                                 | fers currice ess plan co disagree Agree                                                                                                                                                                                                                                                                                                                                                                                                                                                                                                                                                                                                                                                                                                                                                                                                                                                                                                                                                                                                                                                                                                                                                                                                                                                                                                                                                                                                                                                                                                                                                                                                                                                                                                                                                                                                                                                                                                                                                                                                                                                                                        | Responds  11 00 22 101 108                   | urricular and                                                                        | activities l<br>cultural e | ike interco                     | llegiat |
| Particular Strongly of Disagree Neutral Agree Strongly 150                             | fers currice ess plan co disagree Agree                                                                                                                                                                                                                                                                                                                                                                                                                                                                                                                                                                                                                                                                                                                                                                                                                                                                                                                                                                                                                                                                                                                                                                                                                                                                                                                                                                                                                                                                                                                                                                                                                                                                                                                                                                                                                                                                                                                                                                                                                                                                                        | Responds  11 00 22 101 108                   | urricular and                                                                        | activities l<br>cultural e | ike interco                     | llegiat |
| Particular Strongly of Disagree Neutral Agree Strongly                                 | fers currice ess plan co disagree Agree                                                                                                                                                                                                                                                                                                                                                                                                                                                                                                                                                                                                                                                                                                                                                                                                                                                                                                                                                                                                                                                                                                                                                                                                                                                                                                                                                                                                                                                                                                                                                                                                                                                                                                                                                                                                                                                                                                                                                                                                                                                                                        | Responds  11 00 22 101 108                   | urricular and                                                                        | activities l<br>cultural e | ike interco                     | llegiat |
| stitute of on, busing Particular Strongly of Disagree Neutral Agree Strongly 150       | fers curriculess plan conditions de la condition de la conditi | Responds  11 0 22 101 108 ENT SATISFA A.Y 20 | aurricular sports and sports and sports and sports and sports and sports are sports. | activities l<br>cultural e | ike interco tc.*  DRM  Strongly | llegiat |