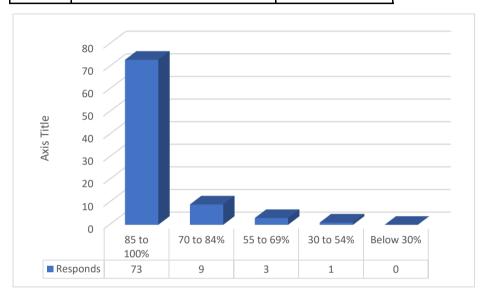

## MBA STUDENT SATISFACTION FEEDBACK FORM A.Y 2022-23

| Цоги | much of t  | ha avillahua        | was covere           | d in the el         | 2322*      | ļ                   |        |
|------|------------|---------------------|----------------------|---------------------|------------|---------------------|--------|
|      | Particular |                     | Responds             | u m me ci           | ass:"      |                     |        |
|      | 85 to 100° |                     | 209                  |                     |            |                     |        |
|      | 70 to 84%  |                     | 209                  |                     |            |                     |        |
|      | 55 to 69%  |                     | 9                    |                     |            | +                   |        |
|      |            |                     | <del> </del>         |                     |            |                     |        |
|      | 30 to 54%  |                     | 1                    |                     |            |                     |        |
| 5    | Below 30°  | <del>%</del> 0      | 0                    | '                   |            |                     |        |
|      |            |                     |                      |                     |            |                     |        |
|      | 1          | MBA STUDI           | ENT SATISFA<br>A.Y 2 | ACTION FE<br>022-23 | EDBACK FO  | ORM                 |        |
|      | 250        |                     |                      |                     |            |                     |        |
|      | 250<br>200 |                     |                      |                     |            |                     |        |
|      | 150        |                     |                      |                     |            |                     |        |
|      | 100        |                     |                      |                     |            |                     |        |
|      | 50         |                     |                      |                     |            |                     |        |
|      | 0 1        |                     |                      |                     |            |                     | 1      |
|      |            | 85 to 100%          | 70 to 84%            | 55 to 69%           | 30 to 54%  | Below 30%           |        |
|      |            | 1                   | 2                    | 3                   | 4          | 5                   |        |
|      | Responds   | 209                 | 29                   | 9                   | 1          | 0                   |        |
|      |            |                     |                      |                     |            |                     |        |
|      |            |                     | ne platform          | s like MS           | Teams is u | ser friendly        | in ter |
| No   | Particular | <b>!</b>            | Responds             |                     |            |                     |        |
| 1    | Bandwidt   | th                  | 60                   |                     |            |                     |        |
| 2    | Online Tr  | aining              | 20                   |                     |            |                     |        |
| 3    | Assignme   | nt                  | 98                   |                     |            |                     |        |
| 4    | Project St | ubmission           | 72                   |                     |            |                     |        |
|      |            |                     |                      |                     |            |                     |        |
|      |            | ADA CTUDE           | NT SATISFA           | CTION EE            |            | DD1/4               | •      |
|      | I          | VIDA STUDE          |                      | 022-23              | EDBACK FC  | JKIVI               |        |
|      |            |                     | A.1 20               | JZZ-Z3              |            |                     |        |
|      |            |                     |                      |                     |            |                     |        |
|      | 100        |                     |                      |                     |            |                     |        |
|      | 80         |                     |                      |                     |            |                     |        |
|      | 60<br>40   |                     | _                    | _                   |            |                     |        |
|      | 20         |                     |                      |                     |            |                     |        |
|      | 0          | Do no el cost el te | h Online             | Assis               |            | Duningt             |        |
|      |            | Bandwidt            | h Online<br>Trainin  | _                   |            | Project<br>bmission |        |
|      |            | 1                   | 2                    |                     | 3          | 4                   |        |
|      | Respond    |                     | 20                   |                     | 98         | 72                  |        |
|      | I          | 1                   | 1                    | <br>                | 1          |                     | 1      |
|      |            |                     |                      |                     |            |                     | +-     |
|      |            |                     |                      |                     |            |                     |        |
|      | ĺ          |                     |                      |                     |            |                     |        |