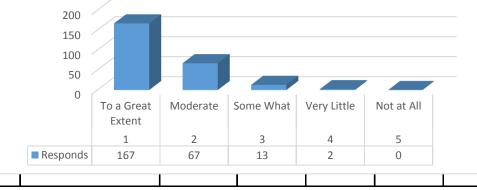

### MBA STUDENT SATISFACTION FEEDBACK FORM A.Y 2022-23

2.part from regular syllabus institute provides value-added courses and add-on courses certifications\*

| Sr. No | Particular        | Responds |  |  |  |
|--------|-------------------|----------|--|--|--|
| 1      | To a Great Extent | 167      |  |  |  |
| 2      | Moderate          | 67       |  |  |  |
| 3      | Some What         | 13       |  |  |  |
| 4      | Very Little       | 2        |  |  |  |
| 5      | Not at All        | 0        |  |  |  |