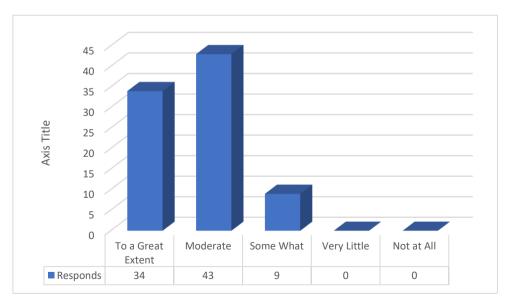

### MBA STUDENT SATISFACTION FEEDBACK FORM A.Y 2022-23

2.part from regular syllabus institute provides value-added courses and add-on courses certifications\*

| Sr. No | Particular        | Responds |  |  |  |
|--------|-------------------|----------|--|--|--|
| 1      | To a Great Extent | 167      |  |  |  |
| 2      | Moderate          | 67       |  |  |  |
| 3      | Some What         | 13       |  |  |  |
| 4      | Very Little       | 2        |  |  |  |
| 5      | Not at All        | 0        |  |  |  |