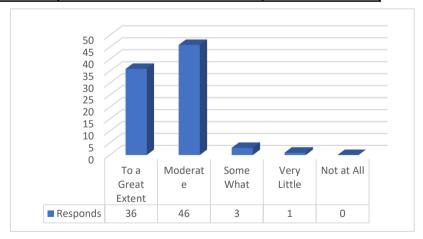

### MBA STUDENT SATISFACTION FEEDBACK FORM A.Y 2022-23

2.part from regular syllabus institute provides value-added courses and add-on courses certifications\*

| Sr. No | Particular        | Responds |  |  |  |
|--------|-------------------|----------|--|--|--|
| 1      | To a Great Extent | 167      |  |  |  |
| 2      | Moderate          | 67       |  |  |  |
| 3      | Some What         | 13       |  |  |  |
| 4      | Very Little       | 2        |  |  |  |
| 5      | Not at All        | 0        |  |  |  |