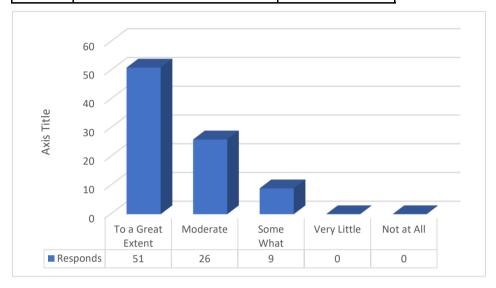

### MBA STUDENT SATISFACTION FEEDBACK FORM A.Y 2022-23

2.part from regular syllabus institute provides value-added courses and add-on courses certifications\*

| Sr. No | Particular        | Responds |  |  |  |
|--------|-------------------|----------|--|--|--|
| 1      | To a Great Extent | 167      |  |  |  |
| 2      | Moderate          | 67       |  |  |  |
| 3      | Some What         | 13       |  |  |  |
| 4      | Very Little       | 2        |  |  |  |
| 5      | Not at All        | 0        |  |  |  |