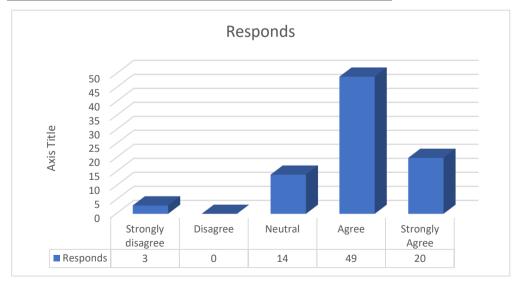

1

5

0

| Particular                                                                             |                                                                                                                                                                                                                                                                                                                                                                                                                                                                                                                                                                                                                                                                                                                                                                                                                                                                                                                                                                                                                                                                                                                                                                                                                                                                                                                                                                                                                                                                                                                                                                                                                                                                                                                                                                                                                                                                                                                                                                                                                                                                                                                                | ality of teach<br>Responds                   |                                                                                      |                            |                                 |         |
|----------------------------------------------------------------------------------------|--------------------------------------------------------------------------------------------------------------------------------------------------------------------------------------------------------------------------------------------------------------------------------------------------------------------------------------------------------------------------------------------------------------------------------------------------------------------------------------------------------------------------------------------------------------------------------------------------------------------------------------------------------------------------------------------------------------------------------------------------------------------------------------------------------------------------------------------------------------------------------------------------------------------------------------------------------------------------------------------------------------------------------------------------------------------------------------------------------------------------------------------------------------------------------------------------------------------------------------------------------------------------------------------------------------------------------------------------------------------------------------------------------------------------------------------------------------------------------------------------------------------------------------------------------------------------------------------------------------------------------------------------------------------------------------------------------------------------------------------------------------------------------------------------------------------------------------------------------------------------------------------------------------------------------------------------------------------------------------------------------------------------------------------------------------------------------------------------------------------------------|----------------------------------------------|--------------------------------------------------------------------------------------|----------------------------|---------------------------------|---------|
| trongly o                                                                              | disagree                                                                                                                                                                                                                                                                                                                                                                                                                                                                                                                                                                                                                                                                                                                                                                                                                                                                                                                                                                                                                                                                                                                                                                                                                                                                                                                                                                                                                                                                                                                                                                                                                                                                                                                                                                                                                                                                                                                                                                                                                                                                                                                       | 14                                           | 1                                                                                    |                            |                                 |         |
| isagree                                                                                |                                                                                                                                                                                                                                                                                                                                                                                                                                                                                                                                                                                                                                                                                                                                                                                                                                                                                                                                                                                                                                                                                                                                                                                                                                                                                                                                                                                                                                                                                                                                                                                                                                                                                                                                                                                                                                                                                                                                                                                                                                                                                                                                | 0                                            |                                                                                      |                            |                                 |         |
| leutral                                                                                |                                                                                                                                                                                                                                                                                                                                                                                                                                                                                                                                                                                                                                                                                                                                                                                                                                                                                                                                                                                                                                                                                                                                                                                                                                                                                                                                                                                                                                                                                                                                                                                                                                                                                                                                                                                                                                                                                                                                                                                                                                                                                                                                | 24                                           | 1                                                                                    |                            |                                 |         |
| Agree                                                                                  |                                                                                                                                                                                                                                                                                                                                                                                                                                                                                                                                                                                                                                                                                                                                                                                                                                                                                                                                                                                                                                                                                                                                                                                                                                                                                                                                                                                                                                                                                                                                                                                                                                                                                                                                                                                                                                                                                                                                                                                                                                                                                                                                | 118                                          |                                                                                      |                            |                                 |         |
| Strongly .                                                                             | Agree                                                                                                                                                                                                                                                                                                                                                                                                                                                                                                                                                                                                                                                                                                                                                                                                                                                                                                                                                                                                                                                                                                                                                                                                                                                                                                                                                                                                                                                                                                                                                                                                                                                                                                                                                                                                                                                                                                                                                                                                                                                                                                                          | 92                                           |                                                                                      |                            |                                 |         |
| 120<br>100                                                                             | MBA STUD                                                                                                                                                                                                                                                                                                                                                                                                                                                                                                                                                                                                                                                                                                                                                                                                                                                                                                                                                                                                                                                                                                                                                                                                                                                                                                                                                                                                                                                                                                                                                                                                                                                                                                                                                                                                                                                                                                                                                                                                                                                                                                                       | ENT SATISFA<br>A.Y 2                         | ACTION FE<br>022-23                                                                  | EDBACK F                   | ORM                             |         |
| 80<br>60<br>40<br>20<br>0                                                              |                                                                                                                                                                                                                                                                                                                                                                                                                                                                                                                                                                                                                                                                                                                                                                                                                                                                                                                                                                                                                                                                                                                                                                                                                                                                                                                                                                                                                                                                                                                                                                                                                                                                                                                                                                                                                                                                                                                                                                                                                                                                                                                                |                                              |                                                                                      |                            |                                 |         |
|                                                                                        | Strongly disagree                                                                                                                                                                                                                                                                                                                                                                                                                                                                                                                                                                                                                                                                                                                                                                                                                                                                                                                                                                                                                                                                                                                                                                                                                                                                                                                                                                                                                                                                                                                                                                                                                                                                                                                                                                                                                                                                                                                                                                                                                                                                                                              | Disagree                                     | Neutral                                                                              | Agree                      | Strongly<br>Agree               |         |
|                                                                                        | uisagree<br>1                                                                                                                                                                                                                                                                                                                                                                                                                                                                                                                                                                                                                                                                                                                                                                                                                                                                                                                                                                                                                                                                                                                                                                                                                                                                                                                                                                                                                                                                                                                                                                                                                                                                                                                                                                                                                                                                                                                                                                                                                                                                                                                  | 2                                            | 3                                                                                    | 4                          | Agree 5                         |         |
|                                                                                        |                                                                                                                                                                                                                                                                                                                                                                                                                                                                                                                                                                                                                                                                                                                                                                                                                                                                                                                                                                                                                                                                                                                                                                                                                                                                                                                                                                                                                                                                                                                                                                                                                                                                                                                                                                                                                                                                                                                                                                                                                                                                                                                                |                                              |                                                                                      |                            |                                 |         |
|                                                                                        | fers curric                                                                                                                                                                                                                                                                                                                                                                                                                                                                                                                                                                                                                                                                                                                                                                                                                                                                                                                                                                                                                                                                                                                                                                                                                                                                                                                                                                                                                                                                                                                                                                                                                                                                                                                                                                                                                                                                                                                                                                                                                                                                                                                    | o<br>ular/ extra c<br>empetition, s          |                                                                                      |                            |                                 | llegiat |
| nstitute of<br>non, busin<br>Particular                                                | fers currice                                                                                                                                                                                                                                                                                                                                                                                                                                                                                                                                                                                                                                                                                                                                                                                                                                                                                                                                                                                                                                                                                                                                                                                                                                                                                                                                                                                                                                                                                                                                                                                                                                                                                                                                                                                                                                                                                                                                                                                                                                                                                                                   | ular/ extra competition, s                   | urricular aports and                                                                 | activities l               | <br>ike interco                 | llegiat |
| nstitute of<br>non, busin<br>Particular<br>Strongly                                    | fers currice                                                                                                                                                                                                                                                                                                                                                                                                                                                                                                                                                                                                                                                                                                                                                                                                                                                                                                                                                                                                                                                                                                                                                                                                                                                                                                                                                                                                                                                                                                                                                                                                                                                                                                                                                                                                                                                                                                                                                                                                                                                                                                                   | ular/ extra competition, s Responds          | urricular a                                                                          | activities l               | <br>ike interco                 | llegiat |
| nstitute of<br>non, busin<br>Particular<br>Strongly of<br>Disagree                     | fers currice                                                                                                                                                                                                                                                                                                                                                                                                                                                                                                                                                                                                                                                                                                                                                                                                                                                                                                                                                                                                                                                                                                                                                                                                                                                                                                                                                                                                                                                                                                                                                                                                                                                                                                                                                                                                                                                                                                                                                                                                                                                                                                                   | ular/ extra competition, s Responds          | urricular aports and                                                                 | activities l               | <br>ike interco                 | llegiat |
| nstitute of<br>non, busin<br>Particular<br>Strongly of<br>Disagree<br>Neutral          | fers currice                                                                                                                                                                                                                                                                                                                                                                                                                                                                                                                                                                                                                                                                                                                                                                                                                                                                                                                                                                                                                                                                                                                                                                                                                                                                                                                                                                                                                                                                                                                                                                                                                                                                                                                                                                                                                                                                                                                                                                                                                                                                                                                   | Responds  11  22                             | urricular a                                                                          | activities l               | <br>ike interco                 | llegiat |
| nstitute of<br>non, busin<br>Particular<br>Strongly of<br>Disagree<br>Neutral<br>Agree | fers currice<br>ess plan co<br>disagree                                                                                                                                                                                                                                                                                                                                                                                                                                                                                                                                                                                                                                                                                                                                                                                                                                                                                                                                                                                                                                                                                                                                                                                                                                                                                                                                                                                                                                                                                                                                                                                                                                                                                                                                                                                                                                                                                                                                                                                                                                                                                        | Responds  11 0 22                            | urricular a                                                                          | activities l               | <br>ike interco                 | llegiat |
| Particular<br>Strongly of<br>Disagree<br>Neutral<br>Agree                              | fers currice ess plan co disagree Agree                                                                                                                                                                                                                                                                                                                                                                                                                                                                                                                                                                                                                                                                                                                                                                                                                                                                                                                                                                                                                                                                                                                                                                                                                                                                                                                                                                                                                                                                                                                                                                                                                                                                                                                                                                                                                                                                                                                                                                                                                                                                                        | Responds  11 00 22 101 108                   | urricular a                                                                          | activities l<br>cultural e | ike interco                     | llegiat |
| Particular<br>Strongly of<br>Disagree<br>Neutral<br>Agree                              | fers currice ess plan co disagree Agree                                                                                                                                                                                                                                                                                                                                                                                                                                                                                                                                                                                                                                                                                                                                                                                                                                                                                                                                                                                                                                                                                                                                                                                                                                                                                                                                                                                                                                                                                                                                                                                                                                                                                                                                                                                                                                                                                                                                                                                                                                                                                        | Responds  11 00 22 101 108                   | urricular and                                                                        | activities l<br>cultural e | ike interco                     | llegiat |
| Particular Strongly of Disagree Neutral Agree Strongly                                 | fers currice ess plan co disagree Agree                                                                                                                                                                                                                                                                                                                                                                                                                                                                                                                                                                                                                                                                                                                                                                                                                                                                                                                                                                                                                                                                                                                                                                                                                                                                                                                                                                                                                                                                                                                                                                                                                                                                                                                                                                                                                                                                                                                                                                                                                                                                                        | Responds  11 00 22 101 108                   | urricular and                                                                        | activities l<br>cultural e | ike interco                     | llegiat |
| Particular Strongly of Disagree Neutral Agree Strongly 150                             | fers currice ess plan co disagree Agree                                                                                                                                                                                                                                                                                                                                                                                                                                                                                                                                                                                                                                                                                                                                                                                                                                                                                                                                                                                                                                                                                                                                                                                                                                                                                                                                                                                                                                                                                                                                                                                                                                                                                                                                                                                                                                                                                                                                                                                                                                                                                        | Responds  11 00 22 101 108                   | urricular and                                                                        | activities l<br>cultural e | ike interco                     | llegiat |
| Particular Strongly of Disagree Neutral Agree Strongly                                 | fers currice ess plan co disagree Agree                                                                                                                                                                                                                                                                                                                                                                                                                                                                                                                                                                                                                                                                                                                                                                                                                                                                                                                                                                                                                                                                                                                                                                                                                                                                                                                                                                                                                                                                                                                                                                                                                                                                                                                                                                                                                                                                                                                                                                                                                                                                                        | Responds  11 00 22 101 108                   | urricular and                                                                        | activities l<br>cultural e | ike interco                     | llegiat |
| stitute of on, busing Particular Strongly of Disagree Neutral Agree Strongly 150       | fers curriculess plan conditions de la condition de la conditi | Responds  11 0 22 101 108 ENT SATISFA A.Y 20 | aurricular sports and sports and sports and sports and sports and sports are sports. | activities l<br>cultural e | ike interco tc.*  DRM  Strongly | llegiat |