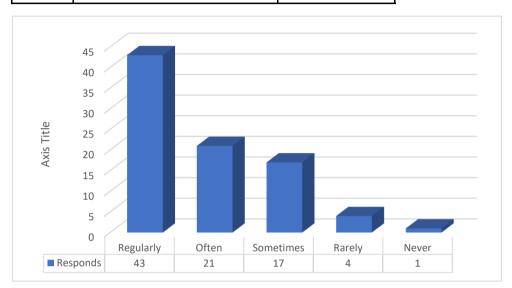

#### 5. The institute take initiative in promoting Live Projects, Industry Projects, Internship, visits, training programs, etc. and other opportunities for students.\* Sr. No Particular Responds 1 Regularly 183 Often 53 3 Sometimes 9 4 4 Rarely 5 Never 1 MBA STUDENT SATISFACTION FEEDBACK FORM A.Y 2022-23 200 150 100 50 0 Regularly Often Sometimes Rarely Never 2 4 5 Responds 183 53 9 4 1 6. The institute/ teachers use student centric methods, such as experiential learning, participative learning and problem-solving methodologies for enhancing learning Sr. No | Particular Responds To a Great Extent 170 Moderate 69 Some What 10 Very Little 5 Not at All 0 MBA STUDENT SATISFACTION FEEDBACK FORM A.Y 2022-23 200 150 100 50 0 To a Great Moderate Some What Very Little Not at All