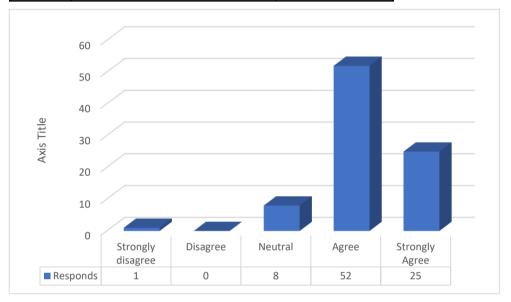

### MBA STUDENT SATISFACTION FEEDBACK FORM A.Y 2022-23

| Neutral 18<br>Agree 98                                                     |
|----------------------------------------------------------------------------|
| Disagree         0           Neutral         18           Agree         98 |
| Neutral         18           Agree         98                              |
| 0                                                                          |
|                                                                            |
|                                                                            |
| MBA STUDENT SATISFACTION FEEDBACK FORM A.Y 2022-23                         |
| 150                                                                        |
| 100                                                                        |
| 50                                                                         |
|                                                                            |
| Strongly Disagree Neutral Agree Strongly disagree Agree                    |
| 1 2 3 4 5                                                                  |
| ■ Responds 12 0 18 98 113                                                  |
|                                                                            |
| Institute has decent /hygienic washrooms.*  Particular Responds            |
| Strongly disagree 13                                                       |
| Disagree 0                                                                 |
| Neutral 18                                                                 |
| Agree 95                                                                   |
| Strongly Agree 112                                                         |
| MBA STUDENT SATISFACTION FEEDBACK FORM A.Y 2022-23                         |
|                                                                            |
| 150                                                                        |