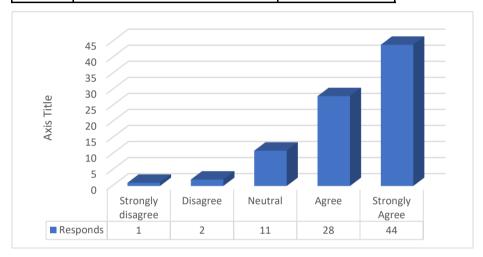

Responds

Strongly disagree

Disagree

Neutral

Agree

Strongly Agree 

| i                |                                                                                                           |                                              |                         |             |                |            |       |
|------------------|-----------------------------------------------------------------------------------------------------------|----------------------------------------------|-------------------------|-------------|----------------|------------|-------|
| 3 The            | <br>  institute has capab                                                                                 | <br>ility huilding                           | <u> </u><br>& skill onh | ancoment    | facilities lil | ze Soft Sk | -;11  |
|                  | ment, Language La                                                                                         |                                              |                         |             |                | Se soit sk | XIII  |
| Jevelop          | micht, Language La                                                                                        | ins, inc skins,                              |                         | Juting skin | iai).          |            |       |
| Sr. No           | Particular                                                                                                | Responds                                     |                         |             |                |            |       |
| 1                | To a Great Extent                                                                                         | 161                                          |                         |             |                |            |       |
|                  | Moderate                                                                                                  | 68                                           |                         |             |                |            |       |
| 3                | Some What                                                                                                 | 11                                           |                         |             |                |            |       |
| 4                | Very Little                                                                                               | 7                                            |                         |             |                |            |       |
|                  | Not at All                                                                                                | 3                                            |                         |             |                |            |       |
|                  | 180 160 140 120 100 80 60 40 20 0 To a Great Extent 1 Responds 161                                        | t Moderate                                   | <b>O22-23</b> Some What | Very Little | Not at All     |            |       |
|                  | Responds 161                                                                                              | 68                                           | 11                      | 7           | 3              |            |       |
| 4. The           | institute provides e.                                                                                     |                                              |                         |             |                | or studen  | ats.* |
|                  |                                                                                                           |                                              |                         |             |                | or studen  | nts.* |
| r. No            | institute provides e                                                                                      | ffective Perso                               | nal Counse              |             |                | or studen  | ts.*  |
| r. No<br>1<br>2  | institute provides e<br>Particular<br>Strongly disagree<br>Disagree                                       | ffective Perso Responds                      | nal Counse              |             |                | or studen  | its.* |
| r. No<br>1<br>2  | institute provides e<br>Particular<br>Strongly disagree                                                   | ffective Perso Responds                      | nal Counse              |             |                | or studen  | its.* |
| r. No 1 2 3      | institute provides e<br>Particular<br>Strongly disagree<br>Disagree                                       | ffective Perso Responds 9                    | nal Counse              |             |                | or studen  | its.* |
| 1<br>2<br>3<br>4 | institute provides e<br>Particular<br>Strongly disagree<br>Disagree<br>Neutral                            | ffective Perso Responds 9 0 25               | nal Counse              |             |                | or studen  | its.* |
| 1<br>2<br>3<br>4 | institute provides en Particular Strongly disagree Disagree Neutral Agree Strongly Agree                  | Responds  9 0 25 137 74 DENT SATISFA         | nal Counse              | lling and M | lentoring f    | or studen  | ts.*  |
| 1<br>2<br>3<br>4 | institute provides en Particular Strongly disagree Disagree Neutral Agree Strongly Agree                  | Responds  9 0 25 137 74 DENT SATISFA         | onal Counse             | lling and M | lentoring f    | or studen  | ts.*  |
| 1<br>2<br>3<br>4 | institute provides e<br>Particular<br>Strongly disagree<br>Disagree<br>Neutral<br>Agree<br>Strongly Agree | Responds  9 0 25 137 74 DENT SATISFA         | onal Counse             | lling and M | lentoring f    | or studen  | its.* |
| 1<br>2<br>3<br>4 | institute provides en Particular Strongly disagree Disagree Neutral Agree Strongly Agree MBA STUI         | Responds  9 0 25 137 74 DENT SATISFA         | onal Counse             | lling and M | lentoring f    | or studen  | tts.* |
| 1<br>2<br>3<br>4 | institute provides en Particular Strongly disagree Disagree Neutral Agree Strongly Agree  MBA STUI        | Responds  9 0 25 137 74  DENT SATISFA A.Y 20 | onal Counse             | lling and M | lentoring f    | or studen  | tts.* |