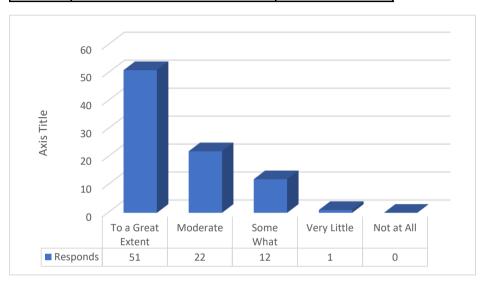

#### 5. The institute take initiative in promoting Live Projects, Industry Projects, Internship, visits, training programs, etc. and other opportunities for students.\* Sr. No Particular Responds 1 Regularly 183 Often 53 3 Sometimes 9 4 4 Rarely 5 Never 1 MBA STUDENT SATISFACTION FEEDBACK FORM A.Y 2022-23 200 150 100 50 0 Regularly Often Sometimes Rarely Never 2 4 5 Responds 183 53 9 4 1 6. The institute/ teachers use student centric methods, such as experiential learning, participative learning and problem-solving methodologies for enhancing learning Sr. No | Particular Responds To a Great Extent 170 Moderate 69 Some What 10 Very Little 5 Not at All 0 MBA STUDENT SATISFACTION FEEDBACK FORM A.Y 2022-23 200 150 100 50 0 To a Great Moderate Some What Very Little Not at All

Extent 1

170

■ Responds

2

69

3

10

4

1

5

0

| Particular                                                                             |                                                                                                                                                                                                                                                                                                                                                                                                                                                                                                                                                                                                                                                                                                                                                                                                                                                                                                                                                                                                                                                                                                                                                                                                                                                                                                                                                                                                                                                                                                                                                                                                                                                                                                                                                                                                                                                                                                                                                                                                                                                                                                                                | ality of teach<br>Responds                   |                                                                                      |                            |                                 |         |
|----------------------------------------------------------------------------------------|--------------------------------------------------------------------------------------------------------------------------------------------------------------------------------------------------------------------------------------------------------------------------------------------------------------------------------------------------------------------------------------------------------------------------------------------------------------------------------------------------------------------------------------------------------------------------------------------------------------------------------------------------------------------------------------------------------------------------------------------------------------------------------------------------------------------------------------------------------------------------------------------------------------------------------------------------------------------------------------------------------------------------------------------------------------------------------------------------------------------------------------------------------------------------------------------------------------------------------------------------------------------------------------------------------------------------------------------------------------------------------------------------------------------------------------------------------------------------------------------------------------------------------------------------------------------------------------------------------------------------------------------------------------------------------------------------------------------------------------------------------------------------------------------------------------------------------------------------------------------------------------------------------------------------------------------------------------------------------------------------------------------------------------------------------------------------------------------------------------------------------|----------------------------------------------|--------------------------------------------------------------------------------------|----------------------------|---------------------------------|---------|
| trongly o                                                                              | disagree                                                                                                                                                                                                                                                                                                                                                                                                                                                                                                                                                                                                                                                                                                                                                                                                                                                                                                                                                                                                                                                                                                                                                                                                                                                                                                                                                                                                                                                                                                                                                                                                                                                                                                                                                                                                                                                                                                                                                                                                                                                                                                                       | 14                                           | 1                                                                                    |                            |                                 |         |
| isagree                                                                                |                                                                                                                                                                                                                                                                                                                                                                                                                                                                                                                                                                                                                                                                                                                                                                                                                                                                                                                                                                                                                                                                                                                                                                                                                                                                                                                                                                                                                                                                                                                                                                                                                                                                                                                                                                                                                                                                                                                                                                                                                                                                                                                                | 0                                            |                                                                                      |                            |                                 |         |
| leutral                                                                                |                                                                                                                                                                                                                                                                                                                                                                                                                                                                                                                                                                                                                                                                                                                                                                                                                                                                                                                                                                                                                                                                                                                                                                                                                                                                                                                                                                                                                                                                                                                                                                                                                                                                                                                                                                                                                                                                                                                                                                                                                                                                                                                                | 24                                           | 1                                                                                    |                            |                                 |         |
| Agree                                                                                  |                                                                                                                                                                                                                                                                                                                                                                                                                                                                                                                                                                                                                                                                                                                                                                                                                                                                                                                                                                                                                                                                                                                                                                                                                                                                                                                                                                                                                                                                                                                                                                                                                                                                                                                                                                                                                                                                                                                                                                                                                                                                                                                                | 118                                          |                                                                                      |                            |                                 |         |
| Strongly .                                                                             | Agree                                                                                                                                                                                                                                                                                                                                                                                                                                                                                                                                                                                                                                                                                                                                                                                                                                                                                                                                                                                                                                                                                                                                                                                                                                                                                                                                                                                                                                                                                                                                                                                                                                                                                                                                                                                                                                                                                                                                                                                                                                                                                                                          | 92                                           |                                                                                      |                            |                                 |         |
| 120<br>100                                                                             | MBA STUD                                                                                                                                                                                                                                                                                                                                                                                                                                                                                                                                                                                                                                                                                                                                                                                                                                                                                                                                                                                                                                                                                                                                                                                                                                                                                                                                                                                                                                                                                                                                                                                                                                                                                                                                                                                                                                                                                                                                                                                                                                                                                                                       | ENT SATISFA<br>A.Y 2                         | ACTION FE<br>022-23                                                                  | EDBACK F                   | ORM                             |         |
| 80<br>60<br>40<br>20<br>0                                                              |                                                                                                                                                                                                                                                                                                                                                                                                                                                                                                                                                                                                                                                                                                                                                                                                                                                                                                                                                                                                                                                                                                                                                                                                                                                                                                                                                                                                                                                                                                                                                                                                                                                                                                                                                                                                                                                                                                                                                                                                                                                                                                                                |                                              |                                                                                      |                            |                                 |         |
|                                                                                        | Strongly disagree                                                                                                                                                                                                                                                                                                                                                                                                                                                                                                                                                                                                                                                                                                                                                                                                                                                                                                                                                                                                                                                                                                                                                                                                                                                                                                                                                                                                                                                                                                                                                                                                                                                                                                                                                                                                                                                                                                                                                                                                                                                                                                              | Disagree                                     | Neutral                                                                              | Agree                      | Strongly<br>Agree               |         |
|                                                                                        | uisagree<br>1                                                                                                                                                                                                                                                                                                                                                                                                                                                                                                                                                                                                                                                                                                                                                                                                                                                                                                                                                                                                                                                                                                                                                                                                                                                                                                                                                                                                                                                                                                                                                                                                                                                                                                                                                                                                                                                                                                                                                                                                                                                                                                                  | 2                                            | 3                                                                                    | 4                          | Agree 5                         |         |
|                                                                                        |                                                                                                                                                                                                                                                                                                                                                                                                                                                                                                                                                                                                                                                                                                                                                                                                                                                                                                                                                                                                                                                                                                                                                                                                                                                                                                                                                                                                                                                                                                                                                                                                                                                                                                                                                                                                                                                                                                                                                                                                                                                                                                                                |                                              |                                                                                      |                            |                                 |         |
|                                                                                        | fers curric                                                                                                                                                                                                                                                                                                                                                                                                                                                                                                                                                                                                                                                                                                                                                                                                                                                                                                                                                                                                                                                                                                                                                                                                                                                                                                                                                                                                                                                                                                                                                                                                                                                                                                                                                                                                                                                                                                                                                                                                                                                                                                                    | o<br>ular/ extra c<br>empetition, s          |                                                                                      |                            |                                 | llegiat |
| nstitute of<br>non, busin<br>Particular                                                | fers currice                                                                                                                                                                                                                                                                                                                                                                                                                                                                                                                                                                                                                                                                                                                                                                                                                                                                                                                                                                                                                                                                                                                                                                                                                                                                                                                                                                                                                                                                                                                                                                                                                                                                                                                                                                                                                                                                                                                                                                                                                                                                                                                   | ular/ extra competition, s                   | urricular aports and                                                                 | activities l               | <br>ike interco                 | llegiat |
| nstitute of<br>non, busin<br>Particular<br>Strongly                                    | fers currice                                                                                                                                                                                                                                                                                                                                                                                                                                                                                                                                                                                                                                                                                                                                                                                                                                                                                                                                                                                                                                                                                                                                                                                                                                                                                                                                                                                                                                                                                                                                                                                                                                                                                                                                                                                                                                                                                                                                                                                                                                                                                                                   | ular/ extra competition, s Responds          | urricular a                                                                          | activities l               | <br>ike interco                 | llegiat |
| nstitute of<br>non, busin<br>Particular<br>Strongly of<br>Disagree                     | fers currice                                                                                                                                                                                                                                                                                                                                                                                                                                                                                                                                                                                                                                                                                                                                                                                                                                                                                                                                                                                                                                                                                                                                                                                                                                                                                                                                                                                                                                                                                                                                                                                                                                                                                                                                                                                                                                                                                                                                                                                                                                                                                                                   | ular/ extra competition, s Responds          | urricular aports and                                                                 | activities l               | <br>ike interco                 | llegiat |
| nstitute of<br>non, busin<br>Particular<br>Strongly of<br>Disagree<br>Neutral          | fers currice                                                                                                                                                                                                                                                                                                                                                                                                                                                                                                                                                                                                                                                                                                                                                                                                                                                                                                                                                                                                                                                                                                                                                                                                                                                                                                                                                                                                                                                                                                                                                                                                                                                                                                                                                                                                                                                                                                                                                                                                                                                                                                                   | Responds  11  22                             | urricular a                                                                          | activities l               | <br>ike interco                 | llegiat |
| nstitute of<br>non, busin<br>Particular<br>Strongly of<br>Disagree<br>Neutral<br>Agree | fers currice<br>ess plan co<br>disagree                                                                                                                                                                                                                                                                                                                                                                                                                                                                                                                                                                                                                                                                                                                                                                                                                                                                                                                                                                                                                                                                                                                                                                                                                                                                                                                                                                                                                                                                                                                                                                                                                                                                                                                                                                                                                                                                                                                                                                                                                                                                                        | Responds  11 0 22                            | urricular a                                                                          | activities l               | <br>ike interco                 | llegiat |
| Particular<br>Strongly of<br>Disagree<br>Neutral<br>Agree                              | fers currice ess plan co disagree Agree                                                                                                                                                                                                                                                                                                                                                                                                                                                                                                                                                                                                                                                                                                                                                                                                                                                                                                                                                                                                                                                                                                                                                                                                                                                                                                                                                                                                                                                                                                                                                                                                                                                                                                                                                                                                                                                                                                                                                                                                                                                                                        | Responds  11 00 22 101 108                   | urricular a                                                                          | activities l<br>cultural e | ike interco                     | llegiat |
| Particular<br>Strongly of<br>Disagree<br>Neutral<br>Agree                              | fers currice ess plan co disagree Agree                                                                                                                                                                                                                                                                                                                                                                                                                                                                                                                                                                                                                                                                                                                                                                                                                                                                                                                                                                                                                                                                                                                                                                                                                                                                                                                                                                                                                                                                                                                                                                                                                                                                                                                                                                                                                                                                                                                                                                                                                                                                                        | Responds  11 00 22 101 108                   | urricular and                                                                        | activities l<br>cultural e | ike interco                     | llegiat |
| Particular Strongly of Disagree Neutral Agree Strongly                                 | fers currice ess plan co disagree Agree                                                                                                                                                                                                                                                                                                                                                                                                                                                                                                                                                                                                                                                                                                                                                                                                                                                                                                                                                                                                                                                                                                                                                                                                                                                                                                                                                                                                                                                                                                                                                                                                                                                                                                                                                                                                                                                                                                                                                                                                                                                                                        | Responds  11 00 22 101 108                   | urricular and                                                                        | activities l<br>cultural e | ike interco                     | llegiat |
| Particular Strongly of Disagree Neutral Agree Strongly 150                             | fers currice ess plan co disagree Agree                                                                                                                                                                                                                                                                                                                                                                                                                                                                                                                                                                                                                                                                                                                                                                                                                                                                                                                                                                                                                                                                                                                                                                                                                                                                                                                                                                                                                                                                                                                                                                                                                                                                                                                                                                                                                                                                                                                                                                                                                                                                                        | Responds  11 00 22 101 108                   | urricular and                                                                        | activities l<br>cultural e | ike interco                     | llegiat |
| Particular Strongly of Disagree Neutral Agree Strongly                                 | fers currice ess plan co disagree Agree                                                                                                                                                                                                                                                                                                                                                                                                                                                                                                                                                                                                                                                                                                                                                                                                                                                                                                                                                                                                                                                                                                                                                                                                                                                                                                                                                                                                                                                                                                                                                                                                                                                                                                                                                                                                                                                                                                                                                                                                                                                                                        | Responds  11 00 22 101 108                   | urricular and                                                                        | activities l<br>cultural e | ike interco                     | llegiat |
| stitute of on, busing Particular Strongly of Disagree Neutral Agree Strongly 150       | fers curriculess plan conditions de la condition de la conditi | Responds  11 0 22 101 108 ENT SATISFA A.Y 20 | aurricular sports and sports and sports and sports and sports and sports are sports. | activities l<br>cultural e | ike interco tc.*  DRM  Strongly | llegiat |