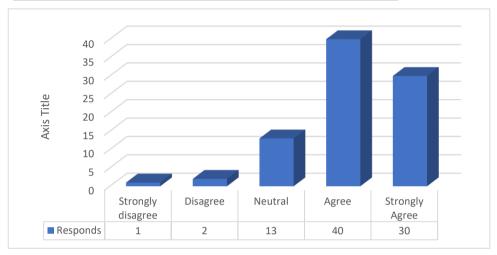

| Sr. No | Particular        | Responds |  |  |  |
|--------|-------------------|----------|--|--|--|
| 1      | Agree             | 90       |  |  |  |
| 2      | Strongly Agree    | 118      |  |  |  |
| 3      | Neutral           | 28       |  |  |  |
| 4      | Strongly disagree | 11       |  |  |  |
| 5      | Disagree          | 3        |  |  |  |