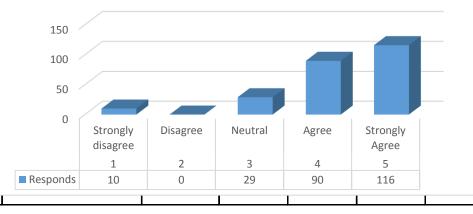

# 10. The Institute provides adequately equipped support facilities, such as a gym, cafeteria, and sports areas.\*

| Sr. No | Particular        | Responds |  |  |  |
|--------|-------------------|----------|--|--|--|
| 1      | Strongly disagree | 10       |  |  |  |
| 2      | Disagree          | 0        |  |  |  |
| 3      | Neutral           | 29       |  |  |  |
| 4      | Agree             | 90       |  |  |  |
| 5      | Strongly Agree    | 116      |  |  |  |
| 5      | Strongly Agree    | 110      |  |  |  |