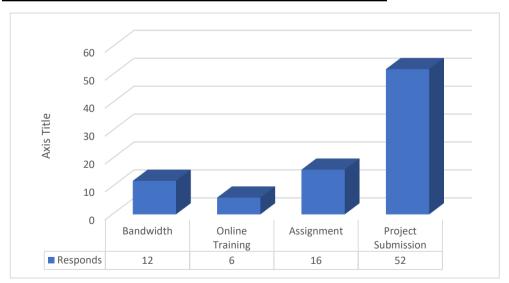

## MBA STUDENT SATISFACTION FEEDBACK FORM A.Y 2022-23

| Цоги | much of t  | ha avillahua        | was covere           | d in the el         | 2322*      | ļ                   |        |
|------|------------|---------------------|----------------------|---------------------|------------|---------------------|--------|
|      | Particular |                     | Responds             | u m me ci           | ass:"      |                     |        |
|      | 85 to 100° |                     | 209                  |                     |            |                     |        |
|      | 70 to 84%  |                     | 209                  |                     |            |                     |        |
|      | 55 to 69%  |                     | 9                    |                     |            | +                   |        |
|      |            |                     | <del> </del>         |                     |            |                     |        |
|      | 30 to 54%  |                     | 1                    |                     |            |                     |        |
| 5    | Below 30°  | <del>%</del> 0      | 0                    | '                   |            |                     |        |
|      |            |                     |                      |                     |            |                     |        |
|      | 1          | MBA STUDI           | ENT SATISFA<br>A.Y 2 | ACTION FE<br>022-23 | EDBACK FO  | ORM                 |        |
|      | 250        |                     |                      |                     |            |                     |        |
|      | 250<br>200 |                     |                      |                     |            |                     |        |
|      | 150        |                     |                      |                     |            |                     |        |
|      | 100        |                     |                      |                     |            |                     |        |
|      | 50         |                     |                      |                     |            |                     |        |
|      | 0 1        |                     |                      |                     |            |                     | 1      |
|      |            | 85 to 100%          | 70 to 84%            | 55 to 69%           | 30 to 54%  | Below 30%           |        |
|      |            | 1                   | 2                    | 3                   | 4          | 5                   |        |
|      | Responds   | 209                 | 29                   | 9                   | 1          | 0                   |        |
|      |            |                     |                      |                     |            |                     |        |
|      |            |                     | ne platform          | s like MS           | Teams is u | ser friendly        | in ter |
| No   | Particular | <b>!</b>            | Responds             |                     |            |                     |        |
| 1    | Bandwidt   | th                  | 60                   |                     |            |                     |        |
| 2    | Online Tr  | aining              | 20                   |                     |            |                     |        |
| 3    | Assignme   | nt                  | 98                   |                     |            |                     |        |
| 4    | Project St | ubmission           | 72                   |                     |            |                     |        |
|      |            |                     |                      |                     |            |                     |        |
|      |            | ADA CTUDE           | NT SATISFA           | CTION EE            |            | DD1/4               | •      |
|      | I          | VIDA STUDE          |                      | 022-23              | EDBACK FC  | JKIVI               |        |
|      |            |                     | A.1 20               | JZZ-Z3              |            |                     |        |
|      |            |                     |                      |                     |            |                     |        |
|      | 100        |                     |                      |                     |            |                     |        |
|      | 80         |                     |                      |                     |            |                     |        |
|      | 60<br>40   |                     | _                    | _                   |            |                     |        |
|      | 20         |                     |                      |                     |            |                     |        |
|      | 0          | Do no el cost el te | h Online             | Assis               |            | Duningt             |        |
|      |            | Bandwidt            | h Online<br>Trainin  | _                   |            | Project<br>bmission |        |
|      |            | 1                   | 2                    |                     | 3          | 4                   |        |
|      | Respond    |                     | 20                   |                     | 98         | 72                  |        |
|      | I          | 1                   | 1                    | <br>                | 1          |                     | 1      |
|      |            |                     |                      |                     |            |                     | +-     |
|      |            |                     |                      |                     |            |                     |        |
|      | ĺ          |                     |                      |                     |            |                     |        |