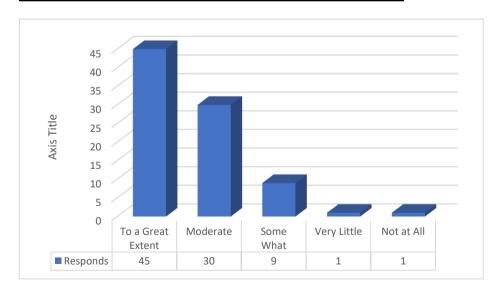

#### 5. The institute take initiative in promoting Live Projects, Industry Projects, Internship, visits, training programs, etc. and other opportunities for students.\* Sr. No Particular Responds 1 Regularly 183 Often 53 3 Sometimes 9 4 4 Rarely 5 Never 1 MBA STUDENT SATISFACTION FEEDBACK FORM A.Y 2022-23 200 150 100 50 0 Regularly Often Sometimes Rarely Never 2 4 5 Responds 183 53 9 4 1 6. The institute/ teachers use student centric methods, such as experiential learning, participative learning and problem-solving methodologies for enhancing learning Sr. No | Particular Responds To a Great Extent 170 Moderate 69 Some What 10 Very Little 5 Not at All 0 MBA STUDENT SATISFACTION FEEDBACK FORM A.Y 2022-23 200 150 100 50 0 To a Great Moderate Some What Very Little Not at All