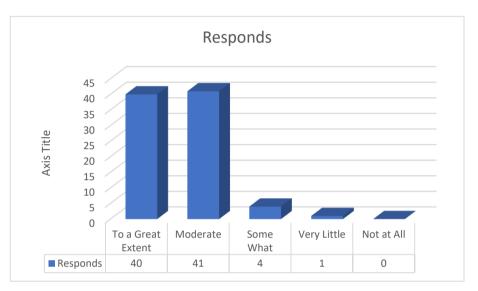

### MBA STUDENT SATISFACTION FEEDBACK FORM A.Y 2022-23

2.part from regular syllabus institute provides value-added courses and add-on courses certifications\*

| Sr. No | Particular        | Responds |  |  |  |
|--------|-------------------|----------|--|--|--|
| 1      | To a Great Extent | 167      |  |  |  |
| 2      | Moderate          | 67       |  |  |  |
| 3      | Some What         | 13       |  |  |  |
| 4      | Very Little       | 2        |  |  |  |
| 5      | Not at All        | 0        |  |  |  |