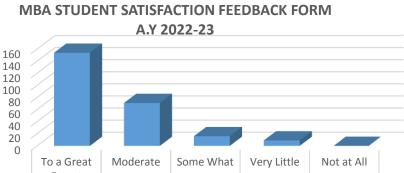

| 29. Give three observation / suggestions to improve the institution*                       |
|--------------------------------------------------------------------------------------------|
| , 30                                                                                       |
| excellent                                                                                  |
| overall all is satisfied on the student point of you .                                     |
| the teacher student interaction was great                                                  |
| INDUSTRIAL VISIT                                                                           |
| improve the student and teacher communication good study qualityTeaching process is better |
| data informed proactive . overall teaching is good and satisfied with this                 |
| more industrial visits                                                                     |
| More guest lecture                                                                         |
| More Industry visit                                                                        |
| more guest lecture                                                                         |
| Good                                                                                       |
| MORE GUEST LECTURE                                                                         |
| Improve the quality of studymore participation of studentmore co ordination with student   |
| all good<br>Good at all                                                                    |
|                                                                                            |
| more industry visit  MORE INDUSTRIAL VISIT                                                 |
| excellent                                                                                  |
| More practical knowledge                                                                   |
| more guest lecture more class roomsmore experiments                                        |
| more industrial visit                                                                      |
| GUEST LECTURE                                                                              |
| more workshops and guest lectures                                                          |
| more industry visit                                                                        |
| more lectures                                                                              |
| more guest lectures                                                                        |
| INDUSTRIAL VISIT                                                                           |
| actual presentation of conceptmore lectures less student and teachers interaction          |
| Good                                                                                       |
| more industrial visit                                                                      |
| all good                                                                                   |
| good                                                                                       |
| GUEST LECTURE                                                                              |
| Good no improvement                                                                        |
| more guest lectures                                                                        |
| INDUSTRIAL VISIT                                                                           |
| more guest lecturemore student interaction industrial visit                                |
| Good                                                                                       |
| all excellent                                                                              |
| great student and teachers interaction                                                     |
| Very good GUEST LECTURE                                                                    |
| good teaching and environmentmore workshops should be kept                                 |
| Good teaching and environment                                                              |
| more lectures                                                                              |
|                                                                                            |

OF B

| A A D D C W D D W D W D W D W D W D W D W D                                      |
|----------------------------------------------------------------------------------|
| MORE WORKSHOPS                                                                   |
| excellent                                                                        |
| more interaction of studentmore guest lecture more exposure to industries        |
| good teaching staff                                                              |
| all good                                                                         |
| all good                                                                         |
| Good staff                                                                       |
| Good staff                                                                       |
| INDUSTRIAL VISIT                                                                 |
| more industrial visit                                                            |
| Good environment                                                                 |
| more guest lectures                                                              |
| INDUSTRIAL VISIT                                                                 |
| Overall good                                                                     |
| good teaching faculty                                                            |
| good teaching ractify good teaching staff and no suggestion                      |
| MORE WORKSHOPS                                                                   |
| more industrial visit                                                            |
|                                                                                  |
| More guest lectures required  INDUSTRIAL VISIT                                   |
| INDUSTRIAL VISIT  excellent                                                      |
|                                                                                  |
| more guest lecturemore industrial visitimprove student and teacher rtelationship |
| all good                                                                         |
| all good                                                                         |
| all good                                                                         |
| good                                                                             |
| More guest lectures required                                                     |
| WORKSHOPS MORE                                                                   |
| all good                                                                         |
| more guest lecturemore industrial visitless student and teacher interaction      |
| good                                                                             |
| More cleaned washrooms required                                                  |
| more guest lectures                                                              |
| more guest lectures                                                              |
| INDUSTRIAL VISIT                                                                 |
| more lectures                                                                    |
| Good                                                                             |
| More guest lectures required                                                     |
| all good                                                                         |
| INDUSTRIAL VISIT                                                                 |
| More cleaned washrooms required                                                  |
| Good teaching                                                                    |
| more lectures                                                                    |
| more lectures                                                                    |
| Good                                                                             |
| nothing                                                                          |
| MORE WORKSHOPS                                                                   |
| MORE WORKSHOLD                                                                   |