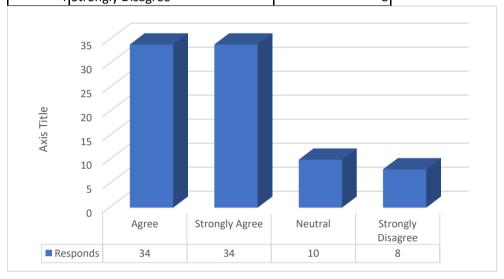

1

5

0

| Particular                                                                             |                                                                                                                                                                                                                                                                                                                                                                                                                                                                                                                                                                                                                                                                                                                                                                                                                                                                                                                                                                                                                                                                                                                                                                                                                                                                                                                                                                                                                                                                                                                                                                                                                                                                                                                                                                                                                                                                                                                                                                                                                                                                                                                                | ality of teach<br>Responds                   |                                                                                      |                            |                                 |         |
|----------------------------------------------------------------------------------------|--------------------------------------------------------------------------------------------------------------------------------------------------------------------------------------------------------------------------------------------------------------------------------------------------------------------------------------------------------------------------------------------------------------------------------------------------------------------------------------------------------------------------------------------------------------------------------------------------------------------------------------------------------------------------------------------------------------------------------------------------------------------------------------------------------------------------------------------------------------------------------------------------------------------------------------------------------------------------------------------------------------------------------------------------------------------------------------------------------------------------------------------------------------------------------------------------------------------------------------------------------------------------------------------------------------------------------------------------------------------------------------------------------------------------------------------------------------------------------------------------------------------------------------------------------------------------------------------------------------------------------------------------------------------------------------------------------------------------------------------------------------------------------------------------------------------------------------------------------------------------------------------------------------------------------------------------------------------------------------------------------------------------------------------------------------------------------------------------------------------------------|----------------------------------------------|--------------------------------------------------------------------------------------|----------------------------|---------------------------------|---------|
| trongly o                                                                              | disagree                                                                                                                                                                                                                                                                                                                                                                                                                                                                                                                                                                                                                                                                                                                                                                                                                                                                                                                                                                                                                                                                                                                                                                                                                                                                                                                                                                                                                                                                                                                                                                                                                                                                                                                                                                                                                                                                                                                                                                                                                                                                                                                       | 14                                           | 1                                                                                    |                            |                                 |         |
| isagree                                                                                |                                                                                                                                                                                                                                                                                                                                                                                                                                                                                                                                                                                                                                                                                                                                                                                                                                                                                                                                                                                                                                                                                                                                                                                                                                                                                                                                                                                                                                                                                                                                                                                                                                                                                                                                                                                                                                                                                                                                                                                                                                                                                                                                | 0                                            |                                                                                      |                            |                                 |         |
| leutral                                                                                |                                                                                                                                                                                                                                                                                                                                                                                                                                                                                                                                                                                                                                                                                                                                                                                                                                                                                                                                                                                                                                                                                                                                                                                                                                                                                                                                                                                                                                                                                                                                                                                                                                                                                                                                                                                                                                                                                                                                                                                                                                                                                                                                | 24                                           | 1                                                                                    |                            |                                 |         |
| Agree                                                                                  |                                                                                                                                                                                                                                                                                                                                                                                                                                                                                                                                                                                                                                                                                                                                                                                                                                                                                                                                                                                                                                                                                                                                                                                                                                                                                                                                                                                                                                                                                                                                                                                                                                                                                                                                                                                                                                                                                                                                                                                                                                                                                                                                | 118                                          |                                                                                      |                            |                                 |         |
| Strongly .                                                                             | Agree                                                                                                                                                                                                                                                                                                                                                                                                                                                                                                                                                                                                                                                                                                                                                                                                                                                                                                                                                                                                                                                                                                                                                                                                                                                                                                                                                                                                                                                                                                                                                                                                                                                                                                                                                                                                                                                                                                                                                                                                                                                                                                                          | 92                                           |                                                                                      |                            |                                 |         |
| 120<br>100                                                                             | MBA STUD                                                                                                                                                                                                                                                                                                                                                                                                                                                                                                                                                                                                                                                                                                                                                                                                                                                                                                                                                                                                                                                                                                                                                                                                                                                                                                                                                                                                                                                                                                                                                                                                                                                                                                                                                                                                                                                                                                                                                                                                                                                                                                                       | ENT SATISFA<br>A.Y 2                         | ACTION FE<br>022-23                                                                  | EDBACK F                   | ORM                             |         |
| 80<br>60<br>40<br>20<br>0                                                              |                                                                                                                                                                                                                                                                                                                                                                                                                                                                                                                                                                                                                                                                                                                                                                                                                                                                                                                                                                                                                                                                                                                                                                                                                                                                                                                                                                                                                                                                                                                                                                                                                                                                                                                                                                                                                                                                                                                                                                                                                                                                                                                                |                                              |                                                                                      |                            |                                 |         |
|                                                                                        | Strongly disagree                                                                                                                                                                                                                                                                                                                                                                                                                                                                                                                                                                                                                                                                                                                                                                                                                                                                                                                                                                                                                                                                                                                                                                                                                                                                                                                                                                                                                                                                                                                                                                                                                                                                                                                                                                                                                                                                                                                                                                                                                                                                                                              | Disagree                                     | Neutral                                                                              | Agree                      | Strongly<br>Agree               |         |
|                                                                                        | uisagree<br>1                                                                                                                                                                                                                                                                                                                                                                                                                                                                                                                                                                                                                                                                                                                                                                                                                                                                                                                                                                                                                                                                                                                                                                                                                                                                                                                                                                                                                                                                                                                                                                                                                                                                                                                                                                                                                                                                                                                                                                                                                                                                                                                  | 2                                            | 3                                                                                    | 4                          | Agree 5                         |         |
|                                                                                        |                                                                                                                                                                                                                                                                                                                                                                                                                                                                                                                                                                                                                                                                                                                                                                                                                                                                                                                                                                                                                                                                                                                                                                                                                                                                                                                                                                                                                                                                                                                                                                                                                                                                                                                                                                                                                                                                                                                                                                                                                                                                                                                                |                                              |                                                                                      |                            |                                 |         |
|                                                                                        | fers curric                                                                                                                                                                                                                                                                                                                                                                                                                                                                                                                                                                                                                                                                                                                                                                                                                                                                                                                                                                                                                                                                                                                                                                                                                                                                                                                                                                                                                                                                                                                                                                                                                                                                                                                                                                                                                                                                                                                                                                                                                                                                                                                    | o<br>ular/ extra c<br>empetition, s          |                                                                                      |                            |                                 | llegiat |
| nstitute of<br>non, busin<br>Particular                                                | fers currice                                                                                                                                                                                                                                                                                                                                                                                                                                                                                                                                                                                                                                                                                                                                                                                                                                                                                                                                                                                                                                                                                                                                                                                                                                                                                                                                                                                                                                                                                                                                                                                                                                                                                                                                                                                                                                                                                                                                                                                                                                                                                                                   | ular/ extra competition, s                   | urricular aports and                                                                 | activities l               | <br>ike interco                 | llegiat |
| nstitute of<br>non, busin<br>Particular<br>Strongly                                    | fers currice                                                                                                                                                                                                                                                                                                                                                                                                                                                                                                                                                                                                                                                                                                                                                                                                                                                                                                                                                                                                                                                                                                                                                                                                                                                                                                                                                                                                                                                                                                                                                                                                                                                                                                                                                                                                                                                                                                                                                                                                                                                                                                                   | ular/ extra competition, s Responds          | urricular a                                                                          | activities l               | <br>ike interco                 | llegiat |
| nstitute of<br>non, busin<br>Particular<br>Strongly of<br>Disagree                     | fers currice                                                                                                                                                                                                                                                                                                                                                                                                                                                                                                                                                                                                                                                                                                                                                                                                                                                                                                                                                                                                                                                                                                                                                                                                                                                                                                                                                                                                                                                                                                                                                                                                                                                                                                                                                                                                                                                                                                                                                                                                                                                                                                                   | ular/ extra competition, s Responds          | urricular aports and                                                                 | activities l               | <br>ike interco                 | llegiat |
| nstitute of<br>non, busin<br>Particular<br>Strongly of<br>Disagree<br>Neutral          | fers currice                                                                                                                                                                                                                                                                                                                                                                                                                                                                                                                                                                                                                                                                                                                                                                                                                                                                                                                                                                                                                                                                                                                                                                                                                                                                                                                                                                                                                                                                                                                                                                                                                                                                                                                                                                                                                                                                                                                                                                                                                                                                                                                   | Responds  11  22                             | urricular a                                                                          | activities l               | <br>ike interco                 | llegiat |
| nstitute of<br>non, busin<br>Particular<br>Strongly of<br>Disagree<br>Neutral<br>Agree | fers currice<br>ess plan co<br>disagree                                                                                                                                                                                                                                                                                                                                                                                                                                                                                                                                                                                                                                                                                                                                                                                                                                                                                                                                                                                                                                                                                                                                                                                                                                                                                                                                                                                                                                                                                                                                                                                                                                                                                                                                                                                                                                                                                                                                                                                                                                                                                        | Responds  11 0 22                            | urricular a                                                                          | activities l               | <br>ike interco                 | llegiat |
| Particular<br>Strongly of<br>Disagree<br>Neutral<br>Agree                              | fers currice ess plan co disagree Agree                                                                                                                                                                                                                                                                                                                                                                                                                                                                                                                                                                                                                                                                                                                                                                                                                                                                                                                                                                                                                                                                                                                                                                                                                                                                                                                                                                                                                                                                                                                                                                                                                                                                                                                                                                                                                                                                                                                                                                                                                                                                                        | Responds  11 00 22 101 108                   | urricular a                                                                          | activities l<br>cultural e | ike interco                     | llegiat |
| Particular<br>Strongly of<br>Disagree<br>Neutral<br>Agree                              | fers currice ess plan co disagree Agree                                                                                                                                                                                                                                                                                                                                                                                                                                                                                                                                                                                                                                                                                                                                                                                                                                                                                                                                                                                                                                                                                                                                                                                                                                                                                                                                                                                                                                                                                                                                                                                                                                                                                                                                                                                                                                                                                                                                                                                                                                                                                        | Responds  11 00 22 101 108                   | urricular and                                                                        | activities l<br>cultural e | ike interco                     | llegiat |
| Particular Strongly of Disagree Neutral Agree Strongly                                 | fers currice ess plan co disagree Agree                                                                                                                                                                                                                                                                                                                                                                                                                                                                                                                                                                                                                                                                                                                                                                                                                                                                                                                                                                                                                                                                                                                                                                                                                                                                                                                                                                                                                                                                                                                                                                                                                                                                                                                                                                                                                                                                                                                                                                                                                                                                                        | Responds  11 00 22 101 108                   | urricular and                                                                        | activities l<br>cultural e | ike interco                     | llegiat |
| Particular Strongly of Disagree Neutral Agree Strongly 150                             | fers currice ess plan co disagree Agree                                                                                                                                                                                                                                                                                                                                                                                                                                                                                                                                                                                                                                                                                                                                                                                                                                                                                                                                                                                                                                                                                                                                                                                                                                                                                                                                                                                                                                                                                                                                                                                                                                                                                                                                                                                                                                                                                                                                                                                                                                                                                        | Responds  11 00 22 101 108                   | urricular and                                                                        | activities l<br>cultural e | ike interco                     | llegiat |
| Particular Strongly of Disagree Neutral Agree Strongly                                 | fers currice ess plan co disagree Agree                                                                                                                                                                                                                                                                                                                                                                                                                                                                                                                                                                                                                                                                                                                                                                                                                                                                                                                                                                                                                                                                                                                                                                                                                                                                                                                                                                                                                                                                                                                                                                                                                                                                                                                                                                                                                                                                                                                                                                                                                                                                                        | Responds  11 00 22 101 108                   | urricular and                                                                        | activities l<br>cultural e | ike interco                     | llegiat |
| stitute of on, busing Particular Strongly of Disagree Neutral Agree Strongly 150       | fers curriculess plan conditions de la condition de la conditi | Responds  11 0 22 101 108 ENT SATISFA A.Y 20 | aurricular sports and sports and sports and sports and sports and sports are sports. | activities l<br>cultural e | ike interco tc.*  DRM  Strongly | llegiat |