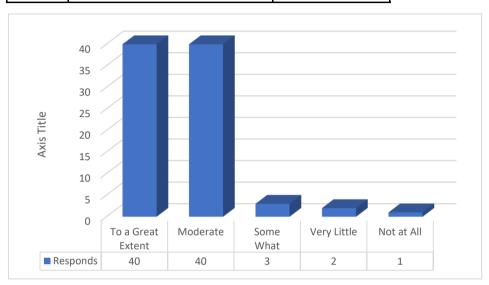

#### 5. The institute take initiative in promoting Live Projects, Industry Projects, Internship, visits, training programs, etc. and other opportunities for students.\* Sr. No Particular Responds 1 Regularly 183 Often 53 3 Sometimes 9 4 4 Rarely 5 Never 1 MBA STUDENT SATISFACTION FEEDBACK FORM A.Y 2022-23 200 150 100 50 0 Regularly Often Sometimes Rarely Never 2 4 5 Responds 183 53 9 4 1 6. The institute/ teachers use student centric methods, such as experiential learning, participative learning and problem-solving methodologies for enhancing learning Sr. No | Particular Responds To a Great Extent 170 Moderate 69 Some What 10 Very Little 5 Not at All 0 MBA STUDENT SATISFACTION FEEDBACK FORM A.Y 2022-23 200 150 100 50 0 To a Great Moderate Some What Very Little Not at All

Extent 1

170

■ Responds

2

69

3

10

4

1

5

0

| Particular                                                                             |                                                                                                                                                                                                                                                                                                                                                                                                                                                                                                                                                                                                                                                                                                                                                                                                                                                                                                                                                                                                                                                                                                                                                                                                                                                                                                                                                                                                                                                                                                                                                                                                                                                                                                                                                                                                                                                                                                                                                                                                                                                                                                                                | ality of teach<br>Responds                   |                                                                                      |                            |                                 |         |
|----------------------------------------------------------------------------------------|--------------------------------------------------------------------------------------------------------------------------------------------------------------------------------------------------------------------------------------------------------------------------------------------------------------------------------------------------------------------------------------------------------------------------------------------------------------------------------------------------------------------------------------------------------------------------------------------------------------------------------------------------------------------------------------------------------------------------------------------------------------------------------------------------------------------------------------------------------------------------------------------------------------------------------------------------------------------------------------------------------------------------------------------------------------------------------------------------------------------------------------------------------------------------------------------------------------------------------------------------------------------------------------------------------------------------------------------------------------------------------------------------------------------------------------------------------------------------------------------------------------------------------------------------------------------------------------------------------------------------------------------------------------------------------------------------------------------------------------------------------------------------------------------------------------------------------------------------------------------------------------------------------------------------------------------------------------------------------------------------------------------------------------------------------------------------------------------------------------------------------|----------------------------------------------|--------------------------------------------------------------------------------------|----------------------------|---------------------------------|---------|
| trongly o                                                                              | disagree                                                                                                                                                                                                                                                                                                                                                                                                                                                                                                                                                                                                                                                                                                                                                                                                                                                                                                                                                                                                                                                                                                                                                                                                                                                                                                                                                                                                                                                                                                                                                                                                                                                                                                                                                                                                                                                                                                                                                                                                                                                                                                                       | 14                                           | 1                                                                                    |                            |                                 |         |
| isagree                                                                                |                                                                                                                                                                                                                                                                                                                                                                                                                                                                                                                                                                                                                                                                                                                                                                                                                                                                                                                                                                                                                                                                                                                                                                                                                                                                                                                                                                                                                                                                                                                                                                                                                                                                                                                                                                                                                                                                                                                                                                                                                                                                                                                                | 0                                            |                                                                                      |                            |                                 |         |
| leutral                                                                                |                                                                                                                                                                                                                                                                                                                                                                                                                                                                                                                                                                                                                                                                                                                                                                                                                                                                                                                                                                                                                                                                                                                                                                                                                                                                                                                                                                                                                                                                                                                                                                                                                                                                                                                                                                                                                                                                                                                                                                                                                                                                                                                                | 24                                           | 1                                                                                    |                            |                                 |         |
| Agree                                                                                  |                                                                                                                                                                                                                                                                                                                                                                                                                                                                                                                                                                                                                                                                                                                                                                                                                                                                                                                                                                                                                                                                                                                                                                                                                                                                                                                                                                                                                                                                                                                                                                                                                                                                                                                                                                                                                                                                                                                                                                                                                                                                                                                                | 118                                          |                                                                                      |                            |                                 |         |
| Strongly .                                                                             | Agree                                                                                                                                                                                                                                                                                                                                                                                                                                                                                                                                                                                                                                                                                                                                                                                                                                                                                                                                                                                                                                                                                                                                                                                                                                                                                                                                                                                                                                                                                                                                                                                                                                                                                                                                                                                                                                                                                                                                                                                                                                                                                                                          | 92                                           |                                                                                      |                            |                                 |         |
| 120<br>100                                                                             | MBA STUD                                                                                                                                                                                                                                                                                                                                                                                                                                                                                                                                                                                                                                                                                                                                                                                                                                                                                                                                                                                                                                                                                                                                                                                                                                                                                                                                                                                                                                                                                                                                                                                                                                                                                                                                                                                                                                                                                                                                                                                                                                                                                                                       | ENT SATISFA<br>A.Y 2                         | ACTION FE<br>022-23                                                                  | EDBACK F                   | ORM                             |         |
| 80<br>60<br>40<br>20<br>0                                                              |                                                                                                                                                                                                                                                                                                                                                                                                                                                                                                                                                                                                                                                                                                                                                                                                                                                                                                                                                                                                                                                                                                                                                                                                                                                                                                                                                                                                                                                                                                                                                                                                                                                                                                                                                                                                                                                                                                                                                                                                                                                                                                                                |                                              |                                                                                      |                            |                                 |         |
|                                                                                        | Strongly disagree                                                                                                                                                                                                                                                                                                                                                                                                                                                                                                                                                                                                                                                                                                                                                                                                                                                                                                                                                                                                                                                                                                                                                                                                                                                                                                                                                                                                                                                                                                                                                                                                                                                                                                                                                                                                                                                                                                                                                                                                                                                                                                              | Disagree                                     | Neutral                                                                              | Agree                      | Strongly<br>Agree               |         |
|                                                                                        | uisagree<br>1                                                                                                                                                                                                                                                                                                                                                                                                                                                                                                                                                                                                                                                                                                                                                                                                                                                                                                                                                                                                                                                                                                                                                                                                                                                                                                                                                                                                                                                                                                                                                                                                                                                                                                                                                                                                                                                                                                                                                                                                                                                                                                                  | 2                                            | 3                                                                                    | 4                          | Agree 5                         |         |
|                                                                                        |                                                                                                                                                                                                                                                                                                                                                                                                                                                                                                                                                                                                                                                                                                                                                                                                                                                                                                                                                                                                                                                                                                                                                                                                                                                                                                                                                                                                                                                                                                                                                                                                                                                                                                                                                                                                                                                                                                                                                                                                                                                                                                                                |                                              |                                                                                      |                            |                                 |         |
|                                                                                        | fers curric                                                                                                                                                                                                                                                                                                                                                                                                                                                                                                                                                                                                                                                                                                                                                                                                                                                                                                                                                                                                                                                                                                                                                                                                                                                                                                                                                                                                                                                                                                                                                                                                                                                                                                                                                                                                                                                                                                                                                                                                                                                                                                                    | o<br>ular/ extra c<br>empetition, s          |                                                                                      |                            |                                 | llegiat |
| nstitute of<br>non, busin<br>Particular                                                | fers currice                                                                                                                                                                                                                                                                                                                                                                                                                                                                                                                                                                                                                                                                                                                                                                                                                                                                                                                                                                                                                                                                                                                                                                                                                                                                                                                                                                                                                                                                                                                                                                                                                                                                                                                                                                                                                                                                                                                                                                                                                                                                                                                   | ular/ extra competition, s                   | urricular aports and                                                                 | activities l               | <br>ike interco                 | llegiat |
| nstitute of<br>non, busin<br>Particular<br>Strongly                                    | fers currice                                                                                                                                                                                                                                                                                                                                                                                                                                                                                                                                                                                                                                                                                                                                                                                                                                                                                                                                                                                                                                                                                                                                                                                                                                                                                                                                                                                                                                                                                                                                                                                                                                                                                                                                                                                                                                                                                                                                                                                                                                                                                                                   | ular/ extra competition, s Responds          | urricular a                                                                          | activities l               | <br>ike interco                 | llegiat |
| nstitute of<br>non, busin<br>Particular<br>Strongly of<br>Disagree                     | fers currice                                                                                                                                                                                                                                                                                                                                                                                                                                                                                                                                                                                                                                                                                                                                                                                                                                                                                                                                                                                                                                                                                                                                                                                                                                                                                                                                                                                                                                                                                                                                                                                                                                                                                                                                                                                                                                                                                                                                                                                                                                                                                                                   | ular/ extra competition, s Responds          | urricular aports and                                                                 | activities l               | <br>ike interco                 | llegiat |
| nstitute of<br>non, busin<br>Particular<br>Strongly of<br>Disagree<br>Neutral          | fers currice                                                                                                                                                                                                                                                                                                                                                                                                                                                                                                                                                                                                                                                                                                                                                                                                                                                                                                                                                                                                                                                                                                                                                                                                                                                                                                                                                                                                                                                                                                                                                                                                                                                                                                                                                                                                                                                                                                                                                                                                                                                                                                                   | Responds  11  22                             | urricular a                                                                          | activities l               | <br>ike interco                 | llegiat |
| nstitute of<br>non, busin<br>Particular<br>Strongly of<br>Disagree<br>Neutral<br>Agree | fers currice<br>ess plan co<br>disagree                                                                                                                                                                                                                                                                                                                                                                                                                                                                                                                                                                                                                                                                                                                                                                                                                                                                                                                                                                                                                                                                                                                                                                                                                                                                                                                                                                                                                                                                                                                                                                                                                                                                                                                                                                                                                                                                                                                                                                                                                                                                                        | Responds  11 0 22                            | urricular a                                                                          | activities l               | <br>ike interco                 | llegiat |
| Particular<br>Strongly of<br>Disagree<br>Neutral<br>Agree                              | fers currice ess plan co disagree Agree                                                                                                                                                                                                                                                                                                                                                                                                                                                                                                                                                                                                                                                                                                                                                                                                                                                                                                                                                                                                                                                                                                                                                                                                                                                                                                                                                                                                                                                                                                                                                                                                                                                                                                                                                                                                                                                                                                                                                                                                                                                                                        | Responds  11 00 22 101 108                   | urricular a                                                                          | activities l<br>cultural e | ike interco                     | llegiat |
| Particular<br>Strongly of<br>Disagree<br>Neutral<br>Agree                              | fers currice ess plan co disagree Agree                                                                                                                                                                                                                                                                                                                                                                                                                                                                                                                                                                                                                                                                                                                                                                                                                                                                                                                                                                                                                                                                                                                                                                                                                                                                                                                                                                                                                                                                                                                                                                                                                                                                                                                                                                                                                                                                                                                                                                                                                                                                                        | Responds  11 00 22 101 108                   | urricular and                                                                        | activities l<br>cultural e | ike interco                     | llegiat |
| Particular Strongly of Disagree Neutral Agree Strongly                                 | fers currice ess plan co disagree Agree                                                                                                                                                                                                                                                                                                                                                                                                                                                                                                                                                                                                                                                                                                                                                                                                                                                                                                                                                                                                                                                                                                                                                                                                                                                                                                                                                                                                                                                                                                                                                                                                                                                                                                                                                                                                                                                                                                                                                                                                                                                                                        | Responds  11 00 22 101 108                   | urricular and                                                                        | activities l<br>cultural e | ike interco                     | llegiat |
| Particular Strongly of Disagree Neutral Agree Strongly 150                             | fers currice ess plan co disagree Agree                                                                                                                                                                                                                                                                                                                                                                                                                                                                                                                                                                                                                                                                                                                                                                                                                                                                                                                                                                                                                                                                                                                                                                                                                                                                                                                                                                                                                                                                                                                                                                                                                                                                                                                                                                                                                                                                                                                                                                                                                                                                                        | Responds  11 00 22 101 108                   | urricular and                                                                        | activities l<br>cultural e | ike interco                     | llegiat |
| Particular Strongly of Disagree Neutral Agree Strongly                                 | fers currice ess plan co disagree Agree                                                                                                                                                                                                                                                                                                                                                                                                                                                                                                                                                                                                                                                                                                                                                                                                                                                                                                                                                                                                                                                                                                                                                                                                                                                                                                                                                                                                                                                                                                                                                                                                                                                                                                                                                                                                                                                                                                                                                                                                                                                                                        | Responds  11 00 22 101 108                   | urricular and                                                                        | activities l<br>cultural e | ike interco                     | llegiat |
| stitute of on, busing Particular Strongly of Disagree Neutral Agree Strongly 150       | fers curriculess plan conditions de la condition de la conditi | Responds  11 0 22 101 108 ENT SATISFA A.Y 20 | aurricular sports and sports and sports and sports and sports and sports are sports. | activities l<br>cultural e | ike interco tc.*  DRM  Strongly | llegiat |