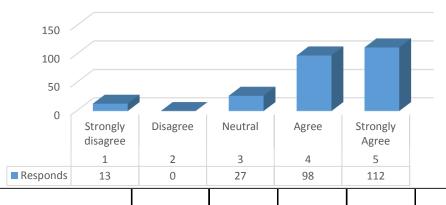

# 9. The institute has well-furnished facilities for online teaching as well as offline like classrooms, library, Computer Labs/ technical assistance etc.\*

| Sr. No | Particular        | Responds |  |  |  |
|--------|-------------------|----------|--|--|--|
| 1      | Strongly disagree | 13       |  |  |  |
| 2      | Disagree          | 0        |  |  |  |
| 3      | Neutral           | 27       |  |  |  |
| 4      | Agree             | 98       |  |  |  |
| 5      | Strongly Agree    | 112      |  |  |  |