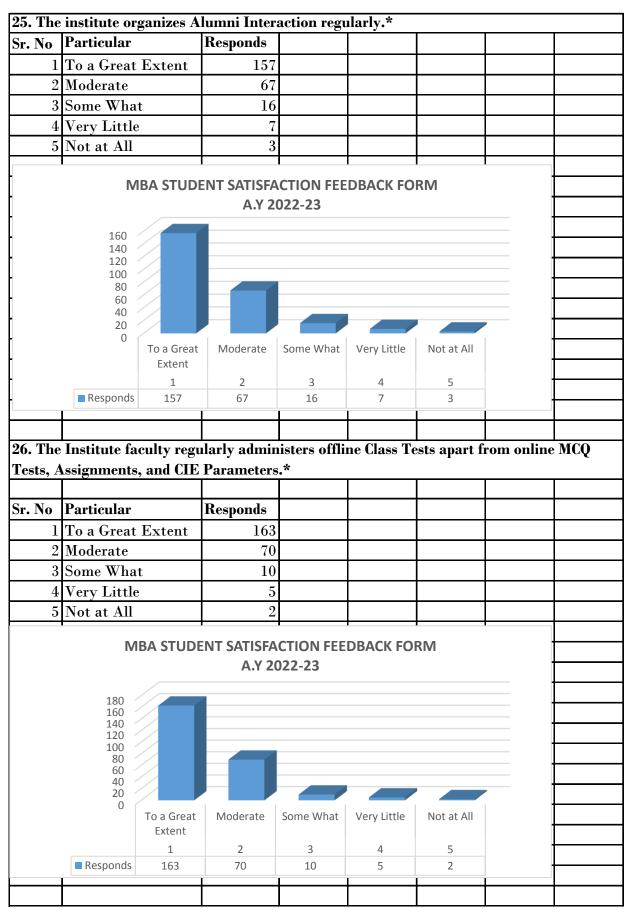

### MBA STUDENT SATISFACTION FEEDBACK FORM A.Y 2022-23

1. The institution makes efforts to engage students in the monitoring, review and continuous quality improvement of the teaching learning process through feedback and similar systems.\*

| Sr. No | Particular        | Responds |  |  |  |
|--------|-------------------|----------|--|--|--|
| 1      | Agree             | 90       |  |  |  |
| 2      | Strongly Agree    | 118      |  |  |  |
| 3      | Neutral           | 28       |  |  |  |
| 4      | Strongly disagree | 11       |  |  |  |
| 5      | Disagree          | 3        |  |  |  |