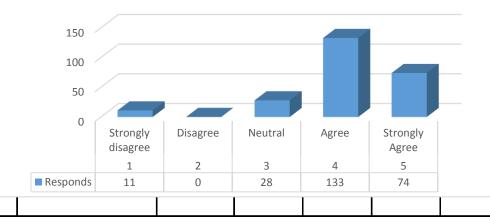

| Sr. No | Particular        | Responds |  |  |  |
|--------|-------------------|----------|--|--|--|
| 1      | Agree             | 90       |  |  |  |
| 2      | Strongly Agree    | 118      |  |  |  |
| 3      | Neutral           | 28       |  |  |  |
| 4      | Strongly disagree | 11       |  |  |  |
| 5      | Disagree          | 3        |  |  |  |