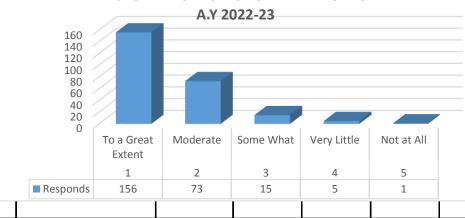

| 29. Give three observation / suggestions to improve the institution*                       |
|--------------------------------------------------------------------------------------------|
| , 30                                                                                       |
| excellent                                                                                  |
| overall all is satisfied on the student point of you .                                     |
| the teacher student interaction was great                                                  |
| INDUSTRIAL VISIT                                                                           |
| improve the student and teacher communication good study qualityTeaching process is better |
| data informed proactive . overall teaching is good and satisfied with this                 |
| more industrial visits                                                                     |
| More guest lecture                                                                         |
| More Industry visit                                                                        |
| more guest lecture                                                                         |
| Good                                                                                       |
| MORE GUEST LECTURE                                                                         |
| Improve the quality of studymore participation of studentmore co ordination with student   |
| all good<br>Good at all                                                                    |
|                                                                                            |
| more industry visit  MORE INDUSTRIAL VISIT                                                 |
| excellent                                                                                  |
| More practical knowledge                                                                   |
| more guest lecture more class roomsmore experiments                                        |
| more industrial visit                                                                      |
| GUEST LECTURE                                                                              |
| more workshops and guest lectures                                                          |
| more industry visit                                                                        |
| more lectures                                                                              |
| more guest lectures                                                                        |
| INDUSTRIAL VISIT                                                                           |
| actual presentation of conceptmore lectures less student and teachers interaction          |
| Good                                                                                       |
| more industrial visit                                                                      |
| all good                                                                                   |
| good                                                                                       |
| GUEST LECTURE                                                                              |
| Good no improvement                                                                        |
| more guest lectures                                                                        |
| INDUSTRIAL VISIT                                                                           |
| more guest lecturemore student interaction industrial visit                                |
| Good                                                                                       |
| all excellent                                                                              |
| great student and teachers interaction                                                     |
| Very good GUEST LECTURE                                                                    |
| good teaching and environmentmore workshops should be kept                                 |
| Good teaching and environment                                                              |
| more lectures                                                                              |
|                                                                                            |