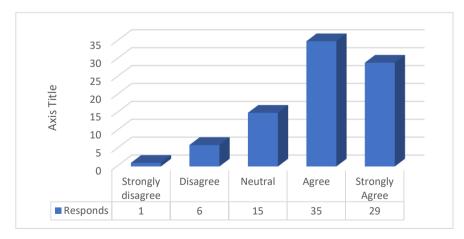

Responds

Strongly disagree

Disagree

Neutral

Agree

Strongly Agree 

| i                |                                                                                                           |                                              |                         |             |                |            |       |
|------------------|-----------------------------------------------------------------------------------------------------------|----------------------------------------------|-------------------------|-------------|----------------|------------|-------|
| 3 The            | <br>  institute has capab                                                                                 | <br>ility huilding                           | <u> </u><br>& skill onh | ancoment    | facilities lil | ze Soft Sk | -;11  |
|                  | ment, Language La                                                                                         |                                              |                         |             |                | Se soit sk | XIII  |
| Jevelop          | micht, Language La                                                                                        | ins, inc skins,                              |                         | Juting skin | iai).          |            |       |
| Sr. No           | Particular                                                                                                | Responds                                     |                         |             |                |            |       |
| 1                | To a Great Extent                                                                                         | 161                                          |                         |             |                |            |       |
|                  | Moderate                                                                                                  | 68                                           |                         |             |                |            |       |
| 3                | Some What                                                                                                 | 11                                           |                         |             |                |            |       |
| 4                | Very Little                                                                                               | 7                                            |                         |             |                |            |       |
|                  | Not at All                                                                                                | 3                                            |                         |             |                |            |       |
|                  | 180 160 140 120 100 80 60 40 20 0 To a Great Extent 1 Responds 161                                        | t Moderate                                   | <b>O22-23</b> Some What | Very Little | Not at All     |            |       |
|                  | Responds 161                                                                                              | 68                                           | 11                      | 7           | 3              |            |       |
| 4. The           | institute provides e.                                                                                     |                                              |                         |             |                | or studen  | ats.* |
|                  |                                                                                                           |                                              |                         |             |                | or studen  | nts.* |
| r. No            | institute provides e                                                                                      | ffective Perso                               | nal Counse              |             |                | or studen  | ts.*  |
| r. No<br>1<br>2  | institute provides e<br>Particular<br>Strongly disagree<br>Disagree                                       | ffective Perso Responds                      | nal Counse              |             |                | or studen  | its.* |
| r. No<br>1<br>2  | institute provides e<br>Particular<br>Strongly disagree                                                   | ffective Perso Responds                      | nal Counse              |             |                | or studen  | its.* |
| r. No 1 2 3      | institute provides e<br>Particular<br>Strongly disagree<br>Disagree                                       | ffective Perso Responds 9                    | nal Counse              |             |                | or studen  | its.* |
| 1<br>2<br>3<br>4 | institute provides e<br>Particular<br>Strongly disagree<br>Disagree<br>Neutral                            | ffective Perso Responds 9 0 25               | nal Counse              |             |                | or studen  | its.* |
| 1<br>2<br>3<br>4 | institute provides en Particular Strongly disagree Disagree Neutral Agree Strongly Agree                  | Responds  9 0 25 137 74 DENT SATISFA         | nal Counse              | lling and M | lentoring f    | or studen  | ts.*  |
| 1<br>2<br>3<br>4 | institute provides en Particular Strongly disagree Disagree Neutral Agree Strongly Agree                  | Responds  9 0 25 137 74 DENT SATISFA         | onal Counse             | lling and M | lentoring f    | or studen  | ts.*  |
| 1<br>2<br>3<br>4 | institute provides e<br>Particular<br>Strongly disagree<br>Disagree<br>Neutral<br>Agree<br>Strongly Agree | Responds  9 0 25 137 74 DENT SATISFA         | onal Counse             | lling and M | lentoring f    | or studen  | its.* |
| 1<br>2<br>3<br>4 | institute provides en Particular Strongly disagree Disagree Neutral Agree Strongly Agree MBA STUI         | Responds  9 0 25 137 74 DENT SATISFA         | onal Counse             | lling and M | lentoring f    | or studen  | tts.* |
| 1<br>2<br>3<br>4 | institute provides en Particular Strongly disagree Disagree Neutral Agree Strongly Agree  MBA STUI        | Responds  9 0 25 137 74  DENT SATISFA A.Y 20 | onal Counse             | lling and M | lentoring f    | or studen  | tts.* |