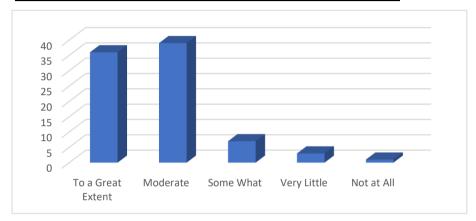

Responds

Strongly disagree

Disagree

Neutral

Agree

Strongly Agree 

| i                |                                                                                                           |                                              |                         |             |                |            |       |
|------------------|-----------------------------------------------------------------------------------------------------------|----------------------------------------------|-------------------------|-------------|----------------|------------|-------|
| 3 The            | <br>  institute has capab                                                                                 | <br>ility huilding                           | <u> </u><br>& skill onh | ancoment    | facilities lil | ze Soft Sk | -;11  |
|                  | ment, Language La                                                                                         |                                              |                         |             |                | Se soit sk | XIII  |
| Jevelop          | micht, Language La                                                                                        | ins, inc skins,                              |                         | Juting skin | iai).          |            |       |
| Sr. No           | Particular                                                                                                | Responds                                     |                         |             |                |            |       |
| 1                | To a Great Extent                                                                                         | 161                                          |                         |             |                |            |       |
|                  | Moderate                                                                                                  | 68                                           |                         |             |                |            |       |
| 3                | Some What                                                                                                 | 11                                           |                         |             |                |            |       |
| 4                | Very Little                                                                                               | 7                                            |                         |             |                |            |       |
|                  | Not at All                                                                                                | 3                                            |                         |             |                |            |       |
|                  | 180 160 140 120 100 80 60 40 20 0 To a Great Extent 1 Responds 161                                        | t Moderate                                   | <b>O22-23</b> Some What | Very Little | Not at All     |            |       |
|                  | Responds 161                                                                                              | 68                                           | 11                      | 7           | 3              |            |       |
| 4. The           | institute provides e.                                                                                     |                                              |                         |             |                | or studen  | ats.* |
|                  |                                                                                                           |                                              |                         |             |                | or studen  | nts.* |
| r. No            | institute provides e                                                                                      | ffective Perso                               | nal Counse              |             |                | or studen  | ts.*  |
| r. No<br>1<br>2  | institute provides e<br>Particular<br>Strongly disagree<br>Disagree                                       | ffective Perso Responds                      | nal Counse              |             |                | or studen  | its.* |
| r. No<br>1<br>2  | institute provides e<br>Particular<br>Strongly disagree                                                   | ffective Perso Responds                      | nal Counse              |             |                | or studen  | its.* |
| r. No 1 2 3      | institute provides e<br>Particular<br>Strongly disagree<br>Disagree                                       | ffective Perso Responds 9                    | nal Counse              |             |                | or studen  | its.* |
| 1<br>2<br>3<br>4 | institute provides e<br>Particular<br>Strongly disagree<br>Disagree<br>Neutral                            | ffective Perso Responds 9 0 25               | nal Counse              |             |                | or studen  | its.* |
| 1<br>2<br>3<br>4 | institute provides en Particular Strongly disagree Disagree Neutral Agree Strongly Agree                  | Responds  9 0 25 137 74 DENT SATISFA         | nal Counse              | lling and M | lentoring f    | or studen  | ts.*  |
| 1<br>2<br>3<br>4 | institute provides en Particular Strongly disagree Disagree Neutral Agree Strongly Agree                  | Responds  9 0 25 137 74 DENT SATISFA         | onal Counse             | lling and M | lentoring f    | or studen  | ts.*  |
| 1<br>2<br>3<br>4 | institute provides e<br>Particular<br>Strongly disagree<br>Disagree<br>Neutral<br>Agree<br>Strongly Agree | Responds  9 0 25 137 74 DENT SATISFA         | onal Counse             | lling and M | lentoring f    | or studen  | its.* |
| 1<br>2<br>3<br>4 | institute provides en Particular Strongly disagree Disagree Neutral Agree Strongly Agree MBA STUI         | Responds  9 0 25 137 74 DENT SATISFA         | onal Counse             | lling and M | lentoring f    | or studen  | tts.* |
| 1<br>2<br>3<br>4 | institute provides en Particular Strongly disagree Disagree Neutral Agree Strongly Agree  MBA STUI        | Responds  9 0 25 137 74  DENT SATISFA A.Y 20 | onal Counse             | lling and M | lentoring f    | or studen  | tts.* |