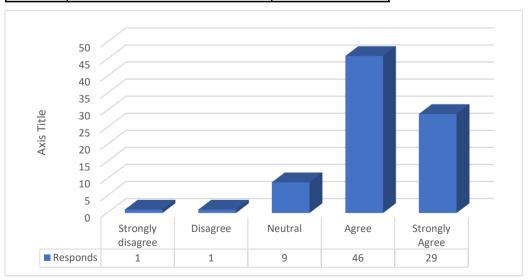

1

5

0

| Particular                                                                             |                                                                                                                                                                                                                                                                                                                                                                                                                                                                                                                                                                                                                                                                                                                                                                                                                                                                                                                                                                                                                                                                                                                                                                                                                                                                                                                                                                                                                                                                                                                                                                                                                                                                                                                                                                                                                                                                                                                                                                                                                                                                                                                                | ality of teach<br>Responds                   |                                                                                      |                            |                                 |         |
|----------------------------------------------------------------------------------------|--------------------------------------------------------------------------------------------------------------------------------------------------------------------------------------------------------------------------------------------------------------------------------------------------------------------------------------------------------------------------------------------------------------------------------------------------------------------------------------------------------------------------------------------------------------------------------------------------------------------------------------------------------------------------------------------------------------------------------------------------------------------------------------------------------------------------------------------------------------------------------------------------------------------------------------------------------------------------------------------------------------------------------------------------------------------------------------------------------------------------------------------------------------------------------------------------------------------------------------------------------------------------------------------------------------------------------------------------------------------------------------------------------------------------------------------------------------------------------------------------------------------------------------------------------------------------------------------------------------------------------------------------------------------------------------------------------------------------------------------------------------------------------------------------------------------------------------------------------------------------------------------------------------------------------------------------------------------------------------------------------------------------------------------------------------------------------------------------------------------------------|----------------------------------------------|--------------------------------------------------------------------------------------|----------------------------|---------------------------------|---------|
| trongly o                                                                              | disagree                                                                                                                                                                                                                                                                                                                                                                                                                                                                                                                                                                                                                                                                                                                                                                                                                                                                                                                                                                                                                                                                                                                                                                                                                                                                                                                                                                                                                                                                                                                                                                                                                                                                                                                                                                                                                                                                                                                                                                                                                                                                                                                       | 14                                           | 1                                                                                    |                            |                                 |         |
| isagree                                                                                |                                                                                                                                                                                                                                                                                                                                                                                                                                                                                                                                                                                                                                                                                                                                                                                                                                                                                                                                                                                                                                                                                                                                                                                                                                                                                                                                                                                                                                                                                                                                                                                                                                                                                                                                                                                                                                                                                                                                                                                                                                                                                                                                | 0                                            |                                                                                      |                            |                                 |         |
| leutral                                                                                |                                                                                                                                                                                                                                                                                                                                                                                                                                                                                                                                                                                                                                                                                                                                                                                                                                                                                                                                                                                                                                                                                                                                                                                                                                                                                                                                                                                                                                                                                                                                                                                                                                                                                                                                                                                                                                                                                                                                                                                                                                                                                                                                | 24                                           | 1                                                                                    |                            |                                 |         |
| Agree                                                                                  |                                                                                                                                                                                                                                                                                                                                                                                                                                                                                                                                                                                                                                                                                                                                                                                                                                                                                                                                                                                                                                                                                                                                                                                                                                                                                                                                                                                                                                                                                                                                                                                                                                                                                                                                                                                                                                                                                                                                                                                                                                                                                                                                | 118                                          |                                                                                      |                            |                                 |         |
| Strongly .                                                                             | Agree                                                                                                                                                                                                                                                                                                                                                                                                                                                                                                                                                                                                                                                                                                                                                                                                                                                                                                                                                                                                                                                                                                                                                                                                                                                                                                                                                                                                                                                                                                                                                                                                                                                                                                                                                                                                                                                                                                                                                                                                                                                                                                                          | 92                                           |                                                                                      |                            |                                 |         |
| 120<br>100                                                                             | MBA STUD                                                                                                                                                                                                                                                                                                                                                                                                                                                                                                                                                                                                                                                                                                                                                                                                                                                                                                                                                                                                                                                                                                                                                                                                                                                                                                                                                                                                                                                                                                                                                                                                                                                                                                                                                                                                                                                                                                                                                                                                                                                                                                                       | ENT SATISFA<br>A.Y 2                         | ACTION FE<br>022-23                                                                  | EDBACK F                   | ORM                             |         |
| 80<br>60<br>40<br>20<br>0                                                              |                                                                                                                                                                                                                                                                                                                                                                                                                                                                                                                                                                                                                                                                                                                                                                                                                                                                                                                                                                                                                                                                                                                                                                                                                                                                                                                                                                                                                                                                                                                                                                                                                                                                                                                                                                                                                                                                                                                                                                                                                                                                                                                                |                                              |                                                                                      |                            |                                 |         |
|                                                                                        | Strongly disagree                                                                                                                                                                                                                                                                                                                                                                                                                                                                                                                                                                                                                                                                                                                                                                                                                                                                                                                                                                                                                                                                                                                                                                                                                                                                                                                                                                                                                                                                                                                                                                                                                                                                                                                                                                                                                                                                                                                                                                                                                                                                                                              | Disagree                                     | Neutral                                                                              | Agree                      | Strongly<br>Agree               |         |
|                                                                                        | uisagree<br>1                                                                                                                                                                                                                                                                                                                                                                                                                                                                                                                                                                                                                                                                                                                                                                                                                                                                                                                                                                                                                                                                                                                                                                                                                                                                                                                                                                                                                                                                                                                                                                                                                                                                                                                                                                                                                                                                                                                                                                                                                                                                                                                  | 2                                            | 3                                                                                    | 4                          | Agree 5                         |         |
|                                                                                        |                                                                                                                                                                                                                                                                                                                                                                                                                                                                                                                                                                                                                                                                                                                                                                                                                                                                                                                                                                                                                                                                                                                                                                                                                                                                                                                                                                                                                                                                                                                                                                                                                                                                                                                                                                                                                                                                                                                                                                                                                                                                                                                                |                                              |                                                                                      |                            |                                 |         |
|                                                                                        | fers curric                                                                                                                                                                                                                                                                                                                                                                                                                                                                                                                                                                                                                                                                                                                                                                                                                                                                                                                                                                                                                                                                                                                                                                                                                                                                                                                                                                                                                                                                                                                                                                                                                                                                                                                                                                                                                                                                                                                                                                                                                                                                                                                    | o<br>ular/ extra c<br>empetition, s          |                                                                                      |                            |                                 | llegiat |
| nstitute of<br>non, busin<br>Particular                                                | fers currice                                                                                                                                                                                                                                                                                                                                                                                                                                                                                                                                                                                                                                                                                                                                                                                                                                                                                                                                                                                                                                                                                                                                                                                                                                                                                                                                                                                                                                                                                                                                                                                                                                                                                                                                                                                                                                                                                                                                                                                                                                                                                                                   | ular/ extra competition, s                   | urricular aports and                                                                 | activities l               | <br>ike interco                 | llegiat |
| nstitute of<br>non, busin<br>Particular<br>Strongly                                    | fers currice                                                                                                                                                                                                                                                                                                                                                                                                                                                                                                                                                                                                                                                                                                                                                                                                                                                                                                                                                                                                                                                                                                                                                                                                                                                                                                                                                                                                                                                                                                                                                                                                                                                                                                                                                                                                                                                                                                                                                                                                                                                                                                                   | ular/ extra competition, s Responds          | urricular a                                                                          | activities l               | <br>ike interco                 | llegiat |
| nstitute of<br>non, busin<br>Particular<br>Strongly of<br>Disagree                     | fers currice                                                                                                                                                                                                                                                                                                                                                                                                                                                                                                                                                                                                                                                                                                                                                                                                                                                                                                                                                                                                                                                                                                                                                                                                                                                                                                                                                                                                                                                                                                                                                                                                                                                                                                                                                                                                                                                                                                                                                                                                                                                                                                                   | ular/ extra competition, s Responds          | urricular aports and                                                                 | activities l               | <br>ike interco                 | llegiat |
| nstitute of<br>non, busin<br>Particular<br>Strongly of<br>Disagree<br>Neutral          | fers currice                                                                                                                                                                                                                                                                                                                                                                                                                                                                                                                                                                                                                                                                                                                                                                                                                                                                                                                                                                                                                                                                                                                                                                                                                                                                                                                                                                                                                                                                                                                                                                                                                                                                                                                                                                                                                                                                                                                                                                                                                                                                                                                   | Responds  11  22                             | urricular a                                                                          | activities l               | <br>ike interco                 | llegiat |
| nstitute of<br>non, busin<br>Particular<br>Strongly of<br>Disagree<br>Neutral<br>Agree | fers currice<br>ess plan co<br>disagree                                                                                                                                                                                                                                                                                                                                                                                                                                                                                                                                                                                                                                                                                                                                                                                                                                                                                                                                                                                                                                                                                                                                                                                                                                                                                                                                                                                                                                                                                                                                                                                                                                                                                                                                                                                                                                                                                                                                                                                                                                                                                        | Responds  11 0 22                            | urricular a                                                                          | activities l               | <br>ike interco                 | llegiat |
| Particular<br>Strongly of<br>Disagree<br>Neutral<br>Agree                              | fers currice ess plan co disagree Agree                                                                                                                                                                                                                                                                                                                                                                                                                                                                                                                                                                                                                                                                                                                                                                                                                                                                                                                                                                                                                                                                                                                                                                                                                                                                                                                                                                                                                                                                                                                                                                                                                                                                                                                                                                                                                                                                                                                                                                                                                                                                                        | Responds  11 00 22 101 108                   | urricular a                                                                          | activities l<br>cultural e | ike interco                     | llegiat |
| Particular<br>Strongly of<br>Disagree<br>Neutral<br>Agree                              | fers currice ess plan co disagree Agree                                                                                                                                                                                                                                                                                                                                                                                                                                                                                                                                                                                                                                                                                                                                                                                                                                                                                                                                                                                                                                                                                                                                                                                                                                                                                                                                                                                                                                                                                                                                                                                                                                                                                                                                                                                                                                                                                                                                                                                                                                                                                        | Responds  11 00 22 101 108                   | urricular and                                                                        | activities l<br>cultural e | ike interco                     | llegiat |
| Particular Strongly of Disagree Neutral Agree Strongly                                 | fers currice ess plan co disagree Agree                                                                                                                                                                                                                                                                                                                                                                                                                                                                                                                                                                                                                                                                                                                                                                                                                                                                                                                                                                                                                                                                                                                                                                                                                                                                                                                                                                                                                                                                                                                                                                                                                                                                                                                                                                                                                                                                                                                                                                                                                                                                                        | Responds  11 00 22 101 108                   | urricular and                                                                        | activities l<br>cultural e | ike interco                     | llegiat |
| Particular Strongly of Disagree Neutral Agree Strongly 150                             | fers currice ess plan co disagree Agree                                                                                                                                                                                                                                                                                                                                                                                                                                                                                                                                                                                                                                                                                                                                                                                                                                                                                                                                                                                                                                                                                                                                                                                                                                                                                                                                                                                                                                                                                                                                                                                                                                                                                                                                                                                                                                                                                                                                                                                                                                                                                        | Responds  11 00 22 101 108                   | urricular and                                                                        | activities l<br>cultural e | ike interco                     | llegiat |
| Particular Strongly of Disagree Neutral Agree Strongly                                 | fers currice ess plan co disagree Agree                                                                                                                                                                                                                                                                                                                                                                                                                                                                                                                                                                                                                                                                                                                                                                                                                                                                                                                                                                                                                                                                                                                                                                                                                                                                                                                                                                                                                                                                                                                                                                                                                                                                                                                                                                                                                                                                                                                                                                                                                                                                                        | Responds  11 00 22 101 108                   | urricular and                                                                        | activities l<br>cultural e | ike interco                     | llegiat |
| stitute of on, busing Particular Strongly of Disagree Neutral Agree Strongly 150       | fers curriculess plan conditions de la condition de la conditi | Responds  11 0 22 101 108 ENT SATISFA A.Y 20 | aurricular sports and sports and sports and sports and sports and sports are sports. | activities l<br>cultural e | ike interco tc.*  DRM  Strongly | llegiat |