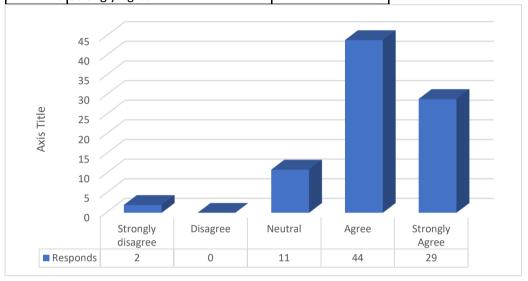

1

5

0

| Particular                                                                             |                                                                                                                                                                                                                                                                                                                                                                                                                                                                                                                                                                                                                                                                                                                                                                                                                                                                                                                                                                                                                                                                                                                                                                                                                                                                                                                                                                                                                                                                                                                                                                                                                                                                                                                                                                                                                                                                                                                                                                                                                                                                                                                                | ality of teach<br>Responds                   |                                                                                      |                            |                                 |         |
|----------------------------------------------------------------------------------------|--------------------------------------------------------------------------------------------------------------------------------------------------------------------------------------------------------------------------------------------------------------------------------------------------------------------------------------------------------------------------------------------------------------------------------------------------------------------------------------------------------------------------------------------------------------------------------------------------------------------------------------------------------------------------------------------------------------------------------------------------------------------------------------------------------------------------------------------------------------------------------------------------------------------------------------------------------------------------------------------------------------------------------------------------------------------------------------------------------------------------------------------------------------------------------------------------------------------------------------------------------------------------------------------------------------------------------------------------------------------------------------------------------------------------------------------------------------------------------------------------------------------------------------------------------------------------------------------------------------------------------------------------------------------------------------------------------------------------------------------------------------------------------------------------------------------------------------------------------------------------------------------------------------------------------------------------------------------------------------------------------------------------------------------------------------------------------------------------------------------------------|----------------------------------------------|--------------------------------------------------------------------------------------|----------------------------|---------------------------------|---------|
| trongly o                                                                              | disagree                                                                                                                                                                                                                                                                                                                                                                                                                                                                                                                                                                                                                                                                                                                                                                                                                                                                                                                                                                                                                                                                                                                                                                                                                                                                                                                                                                                                                                                                                                                                                                                                                                                                                                                                                                                                                                                                                                                                                                                                                                                                                                                       | 14                                           | 1                                                                                    |                            |                                 |         |
| isagree                                                                                |                                                                                                                                                                                                                                                                                                                                                                                                                                                                                                                                                                                                                                                                                                                                                                                                                                                                                                                                                                                                                                                                                                                                                                                                                                                                                                                                                                                                                                                                                                                                                                                                                                                                                                                                                                                                                                                                                                                                                                                                                                                                                                                                | 0                                            |                                                                                      |                            |                                 |         |
| leutral                                                                                |                                                                                                                                                                                                                                                                                                                                                                                                                                                                                                                                                                                                                                                                                                                                                                                                                                                                                                                                                                                                                                                                                                                                                                                                                                                                                                                                                                                                                                                                                                                                                                                                                                                                                                                                                                                                                                                                                                                                                                                                                                                                                                                                | 24                                           | 1                                                                                    |                            |                                 |         |
| Agree                                                                                  |                                                                                                                                                                                                                                                                                                                                                                                                                                                                                                                                                                                                                                                                                                                                                                                                                                                                                                                                                                                                                                                                                                                                                                                                                                                                                                                                                                                                                                                                                                                                                                                                                                                                                                                                                                                                                                                                                                                                                                                                                                                                                                                                | 118                                          |                                                                                      |                            |                                 |         |
| Strongly .                                                                             | Agree                                                                                                                                                                                                                                                                                                                                                                                                                                                                                                                                                                                                                                                                                                                                                                                                                                                                                                                                                                                                                                                                                                                                                                                                                                                                                                                                                                                                                                                                                                                                                                                                                                                                                                                                                                                                                                                                                                                                                                                                                                                                                                                          | 92                                           |                                                                                      |                            |                                 |         |
| 120<br>100                                                                             | MBA STUD                                                                                                                                                                                                                                                                                                                                                                                                                                                                                                                                                                                                                                                                                                                                                                                                                                                                                                                                                                                                                                                                                                                                                                                                                                                                                                                                                                                                                                                                                                                                                                                                                                                                                                                                                                                                                                                                                                                                                                                                                                                                                                                       | ENT SATISFA<br>A.Y 2                         | ACTION FE<br>022-23                                                                  | EDBACK F                   | ORM                             |         |
| 80<br>60<br>40<br>20<br>0                                                              |                                                                                                                                                                                                                                                                                                                                                                                                                                                                                                                                                                                                                                                                                                                                                                                                                                                                                                                                                                                                                                                                                                                                                                                                                                                                                                                                                                                                                                                                                                                                                                                                                                                                                                                                                                                                                                                                                                                                                                                                                                                                                                                                |                                              |                                                                                      |                            |                                 |         |
|                                                                                        | Strongly disagree                                                                                                                                                                                                                                                                                                                                                                                                                                                                                                                                                                                                                                                                                                                                                                                                                                                                                                                                                                                                                                                                                                                                                                                                                                                                                                                                                                                                                                                                                                                                                                                                                                                                                                                                                                                                                                                                                                                                                                                                                                                                                                              | Disagree                                     | Neutral                                                                              | Agree                      | Strongly<br>Agree               |         |
|                                                                                        | uisagree<br>1                                                                                                                                                                                                                                                                                                                                                                                                                                                                                                                                                                                                                                                                                                                                                                                                                                                                                                                                                                                                                                                                                                                                                                                                                                                                                                                                                                                                                                                                                                                                                                                                                                                                                                                                                                                                                                                                                                                                                                                                                                                                                                                  | 2                                            | 3                                                                                    | 4                          | Agree 5                         |         |
|                                                                                        |                                                                                                                                                                                                                                                                                                                                                                                                                                                                                                                                                                                                                                                                                                                                                                                                                                                                                                                                                                                                                                                                                                                                                                                                                                                                                                                                                                                                                                                                                                                                                                                                                                                                                                                                                                                                                                                                                                                                                                                                                                                                                                                                |                                              |                                                                                      |                            |                                 |         |
|                                                                                        | fers curric                                                                                                                                                                                                                                                                                                                                                                                                                                                                                                                                                                                                                                                                                                                                                                                                                                                                                                                                                                                                                                                                                                                                                                                                                                                                                                                                                                                                                                                                                                                                                                                                                                                                                                                                                                                                                                                                                                                                                                                                                                                                                                                    | o<br>ular/ extra c<br>empetition, s          |                                                                                      |                            |                                 | llegiat |
| nstitute of<br>non, busin<br>Particular                                                | fers currice                                                                                                                                                                                                                                                                                                                                                                                                                                                                                                                                                                                                                                                                                                                                                                                                                                                                                                                                                                                                                                                                                                                                                                                                                                                                                                                                                                                                                                                                                                                                                                                                                                                                                                                                                                                                                                                                                                                                                                                                                                                                                                                   | ular/ extra competition, s                   | urricular aports and                                                                 | activities l               | <br>ike interco                 | llegiat |
| nstitute of<br>non, busin<br>Particular<br>Strongly                                    | fers currice                                                                                                                                                                                                                                                                                                                                                                                                                                                                                                                                                                                                                                                                                                                                                                                                                                                                                                                                                                                                                                                                                                                                                                                                                                                                                                                                                                                                                                                                                                                                                                                                                                                                                                                                                                                                                                                                                                                                                                                                                                                                                                                   | ular/ extra competition, s Responds          | urricular a                                                                          | activities l               | <br>ike interco                 | llegiat |
| nstitute of<br>non, busin<br>Particular<br>Strongly of<br>Disagree                     | fers currice                                                                                                                                                                                                                                                                                                                                                                                                                                                                                                                                                                                                                                                                                                                                                                                                                                                                                                                                                                                                                                                                                                                                                                                                                                                                                                                                                                                                                                                                                                                                                                                                                                                                                                                                                                                                                                                                                                                                                                                                                                                                                                                   | ular/ extra competition, s Responds          | urricular aports and                                                                 | activities l               | <br>ike interco                 | llegiat |
| nstitute of<br>non, busin<br>Particular<br>Strongly of<br>Disagree<br>Neutral          | fers currice                                                                                                                                                                                                                                                                                                                                                                                                                                                                                                                                                                                                                                                                                                                                                                                                                                                                                                                                                                                                                                                                                                                                                                                                                                                                                                                                                                                                                                                                                                                                                                                                                                                                                                                                                                                                                                                                                                                                                                                                                                                                                                                   | Responds  11  22                             | urricular a                                                                          | activities l               | <br>ike interco                 | llegiat |
| nstitute of<br>non, busin<br>Particular<br>Strongly of<br>Disagree<br>Neutral<br>Agree | fers currice<br>ess plan co<br>disagree                                                                                                                                                                                                                                                                                                                                                                                                                                                                                                                                                                                                                                                                                                                                                                                                                                                                                                                                                                                                                                                                                                                                                                                                                                                                                                                                                                                                                                                                                                                                                                                                                                                                                                                                                                                                                                                                                                                                                                                                                                                                                        | Responds  11 0 22                            | urricular a                                                                          | activities l               | <br>ike interco                 | llegiat |
| Particular<br>Strongly of<br>Disagree<br>Neutral<br>Agree                              | fers currice ess plan co disagree Agree                                                                                                                                                                                                                                                                                                                                                                                                                                                                                                                                                                                                                                                                                                                                                                                                                                                                                                                                                                                                                                                                                                                                                                                                                                                                                                                                                                                                                                                                                                                                                                                                                                                                                                                                                                                                                                                                                                                                                                                                                                                                                        | Responds  11 00 22 101 108                   | urricular a                                                                          | activities l<br>cultural e | ike interco                     | llegiat |
| Particular<br>Strongly of<br>Disagree<br>Neutral<br>Agree                              | fers currice ess plan co disagree Agree                                                                                                                                                                                                                                                                                                                                                                                                                                                                                                                                                                                                                                                                                                                                                                                                                                                                                                                                                                                                                                                                                                                                                                                                                                                                                                                                                                                                                                                                                                                                                                                                                                                                                                                                                                                                                                                                                                                                                                                                                                                                                        | Responds  11 00 22 101 108                   | urricular and                                                                        | activities l<br>cultural e | ike interco                     | llegiat |
| Particular Strongly of Disagree Neutral Agree Strongly                                 | fers currice ess plan co disagree Agree                                                                                                                                                                                                                                                                                                                                                                                                                                                                                                                                                                                                                                                                                                                                                                                                                                                                                                                                                                                                                                                                                                                                                                                                                                                                                                                                                                                                                                                                                                                                                                                                                                                                                                                                                                                                                                                                                                                                                                                                                                                                                        | Responds  11 00 22 101 108                   | urricular and                                                                        | activities l<br>cultural e | ike interco                     | llegiat |
| Particular Strongly of Disagree Neutral Agree Strongly 150                             | fers currice ess plan co disagree Agree                                                                                                                                                                                                                                                                                                                                                                                                                                                                                                                                                                                                                                                                                                                                                                                                                                                                                                                                                                                                                                                                                                                                                                                                                                                                                                                                                                                                                                                                                                                                                                                                                                                                                                                                                                                                                                                                                                                                                                                                                                                                                        | Responds  11 00 22 101 108                   | urricular and                                                                        | activities l<br>cultural e | ike interco                     | llegiat |
| Particular Strongly of Disagree Neutral Agree Strongly                                 | fers currice ess plan co disagree Agree                                                                                                                                                                                                                                                                                                                                                                                                                                                                                                                                                                                                                                                                                                                                                                                                                                                                                                                                                                                                                                                                                                                                                                                                                                                                                                                                                                                                                                                                                                                                                                                                                                                                                                                                                                                                                                                                                                                                                                                                                                                                                        | Responds  11 00 22 101 108                   | urricular and                                                                        | activities l<br>cultural e | ike interco                     | llegiat |
| stitute of on, busing Particular Strongly of Disagree Neutral Agree Strongly 150       | fers curriculess plan conditions de la condition de la conditi | Responds  11 0 22 101 108 ENT SATISFA A.Y 20 | aurricular sports and sports and sports and sports and sports and sports are sports. | activities l<br>cultural e | ike interco tc.*  DRM  Strongly | llegiat |