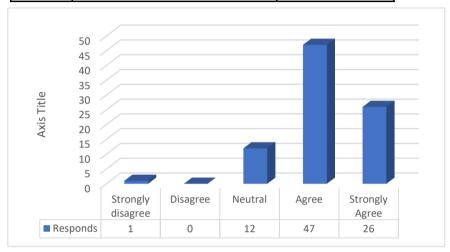

| Sr. No | Particular        | Responds |  |  |  |
|--------|-------------------|----------|--|--|--|
| 1      | Agree             | 90       |  |  |  |
| 2      | Strongly Agree    | 118      |  |  |  |
| 3      | Neutral           | 28       |  |  |  |
| 4      | Strongly disagree | 11       |  |  |  |
| 5      | Disagree          | 3        |  |  |  |