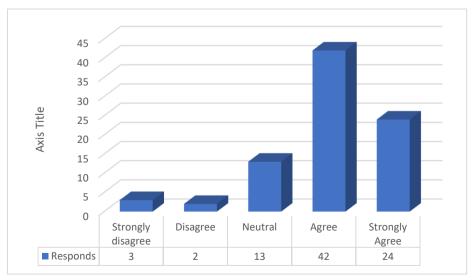

| Sr. No | Particular        | Responds |  |  |  |
|--------|-------------------|----------|--|--|--|
| 1      | Agree             | 90       |  |  |  |
| 2      | Strongly Agree    | 118      |  |  |  |
| 3      | Neutral           | 28       |  |  |  |
| 4      | Strongly disagree | 11       |  |  |  |
| 5      | Disagree          | 3        |  |  |  |