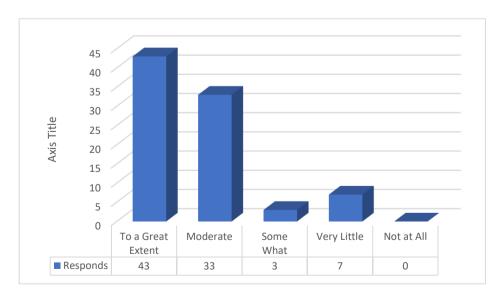

#### 5. The institute take initiative in promoting Live Projects, Industry Projects, Internship, visits, training programs, etc. and other opportunities for students.\* Sr. No Particular Responds 1 Regularly 183 Often 53 3 Sometimes 9 4 4 Rarely 5 Never 1 MBA STUDENT SATISFACTION FEEDBACK FORM A.Y 2022-23 200 150 100 50 0 Regularly Often Sometimes Rarely Never 2 4 5 Responds 183 53 9 4 1 6. The institute/ teachers use student centric methods, such as experiential learning, participative learning and problem-solving methodologies for enhancing learning Sr. No | Particular Responds To a Great Extent 170 Moderate 69 Some What 10 Very Little 5 Not at All 0 MBA STUDENT SATISFACTION FEEDBACK FORM A.Y 2022-23 200 150 100 50 0 To a Great Moderate Some What Very Little Not at All