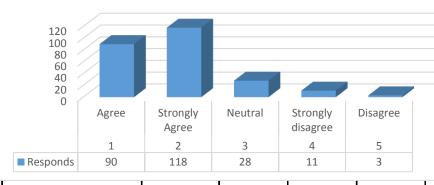

### MBA STUDENT SATISFACTION FEEDBACK FORM A.Y 2022-23

1. The institution makes efforts to engage students in the monitoring, review and continuous quality improvement of the teaching learning process through feedback and similar systems.\*

| Sr. No | Particular        | Responds |  |  |  |
|--------|-------------------|----------|--|--|--|
| 1      | Agree             | 90       |  |  |  |
| 2      | Strongly Agree    | 118      |  |  |  |
| 3      | Neutral           | 28       |  |  |  |
| 4      | Strongly disagree | 11       |  |  |  |
| 5      | Disagree          | 3        |  |  |  |