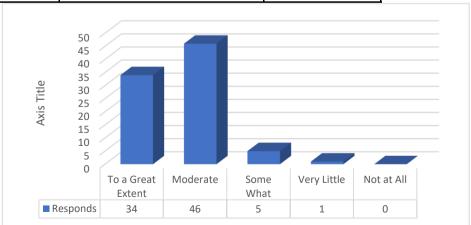

#### 5. The institute take initiative in promoting Live Projects, Industry Projects, Internship, visits, training programs, etc. and other opportunities for students.\* Sr. No Particular Responds 1 Regularly 183 Often 53 3 Sometimes 9 4 4 Rarely 5 Never 1 MBA STUDENT SATISFACTION FEEDBACK FORM A.Y 2022-23 200 150 100 50 0 Regularly Often Sometimes Rarely Never 2 4 5 Responds 183 53 9 4 1 6. The institute/ teachers use student centric methods, such as experiential learning, participative learning and problem-solving methodologies for enhancing learning Sr. No | Particular Responds To a Great Extent 170 Moderate 69 Some What 10 Very Little 5 Not at All 0 MBA STUDENT SATISFACTION FEEDBACK FORM A.Y 2022-23 200 150 100 50 0 To a Great Moderate Some What Very Little Not at All