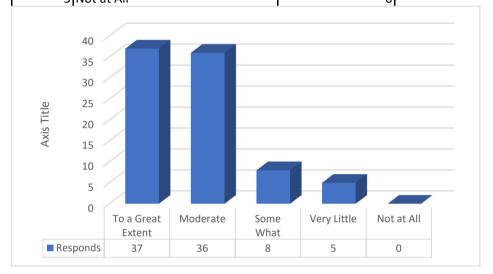

Responds

Strongly disagree

Disagree

Neutral

Agree

Strongly Agree 

| i                |                                                                                                           |                                              |                         |             |                |            |       |
|------------------|-----------------------------------------------------------------------------------------------------------|----------------------------------------------|-------------------------|-------------|----------------|------------|-------|
| 3 The            | <br>  institute has capab                                                                                 | <br>ility huilding                           | <u> </u><br>& skill onh | ancoment    | facilities lil | ze Soft Sk | -;11  |
|                  | ment, Language La                                                                                         |                                              |                         |             |                | Se soit sk | XIII  |
| Jevelop          | micht, Language La                                                                                        | ins, inc skins,                              |                         | Juting skin | iai).          |            |       |
| Sr. No           | Particular                                                                                                | Responds                                     |                         |             |                |            |       |
| 1                | To a Great Extent                                                                                         | 161                                          |                         |             |                |            |       |
|                  | Moderate                                                                                                  | 68                                           |                         |             |                |            |       |
| 3                | Some What                                                                                                 | 11                                           |                         |             |                |            |       |
| 4                | Very Little                                                                                               | 7                                            |                         |             |                |            |       |
|                  | Not at All                                                                                                | 3                                            |                         |             |                |            |       |
|                  | 180 160 140 120 100 80 60 40 20 0 To a Great Extent 1 Responds 161                                        | t Moderate                                   | <b>O22-23</b> Some What | Very Little | Not at All     |            |       |
|                  | Responds 161                                                                                              | 68                                           | 11                      | 7           | 3              |            |       |
| 4. The           | institute provides e.                                                                                     |                                              |                         |             |                | or studen  | ats.* |
|                  |                                                                                                           |                                              |                         |             |                | or studen  | nts.* |
| r. No            | institute provides e                                                                                      | ffective Perso                               | nal Counse              |             |                | or studen  | ts.*  |
| r. No<br>1<br>2  | institute provides e<br>Particular<br>Strongly disagree<br>Disagree                                       | ffective Perso Responds                      | nal Counse              |             |                | or studen  | its.* |
| r. No<br>1<br>2  | institute provides e<br>Particular<br>Strongly disagree                                                   | ffective Perso Responds                      | nal Counse              |             |                | or studen  | its.* |
| r. No 1 2 3      | institute provides e<br>Particular<br>Strongly disagree<br>Disagree                                       | ffective Perso Responds 9                    | nal Counse              |             |                | or studen  | its.* |
| 1<br>2<br>3<br>4 | institute provides e<br>Particular<br>Strongly disagree<br>Disagree<br>Neutral                            | ffective Perso Responds 9 0 25               | nal Counse              |             |                | or studen  | its.* |
| 1<br>2<br>3<br>4 | institute provides en Particular Strongly disagree Disagree Neutral Agree Strongly Agree                  | Responds  9 0 25 137 74 DENT SATISFA         | nal Counse              | lling and M | lentoring f    | or studen  | ts.*  |
| 1<br>2<br>3<br>4 | institute provides en Particular Strongly disagree Disagree Neutral Agree Strongly Agree                  | Responds  9 0 25 137 74 DENT SATISFA         | onal Counse             | lling and M | lentoring f    | or studen  | ts.*  |
| 1<br>2<br>3<br>4 | institute provides e<br>Particular<br>Strongly disagree<br>Disagree<br>Neutral<br>Agree<br>Strongly Agree | Responds  9 0 25 137 74 DENT SATISFA         | onal Counse             | lling and M | lentoring f    | or studen  | its.* |
| 1<br>2<br>3<br>4 | institute provides en Particular Strongly disagree Disagree Neutral Agree Strongly Agree MBA STUI         | Responds  9 0 25 137 74 DENT SATISFA         | onal Counse             | lling and M | lentoring f    | or studen  | tts.* |
| 1<br>2<br>3<br>4 | institute provides en Particular Strongly disagree Disagree Neutral Agree Strongly Agree  MBA STUI        | Responds  9 0 25 137 74  DENT SATISFA A.Y 20 | onal Counse             | lling and M | lentoring f    | or studen  | tts.* |